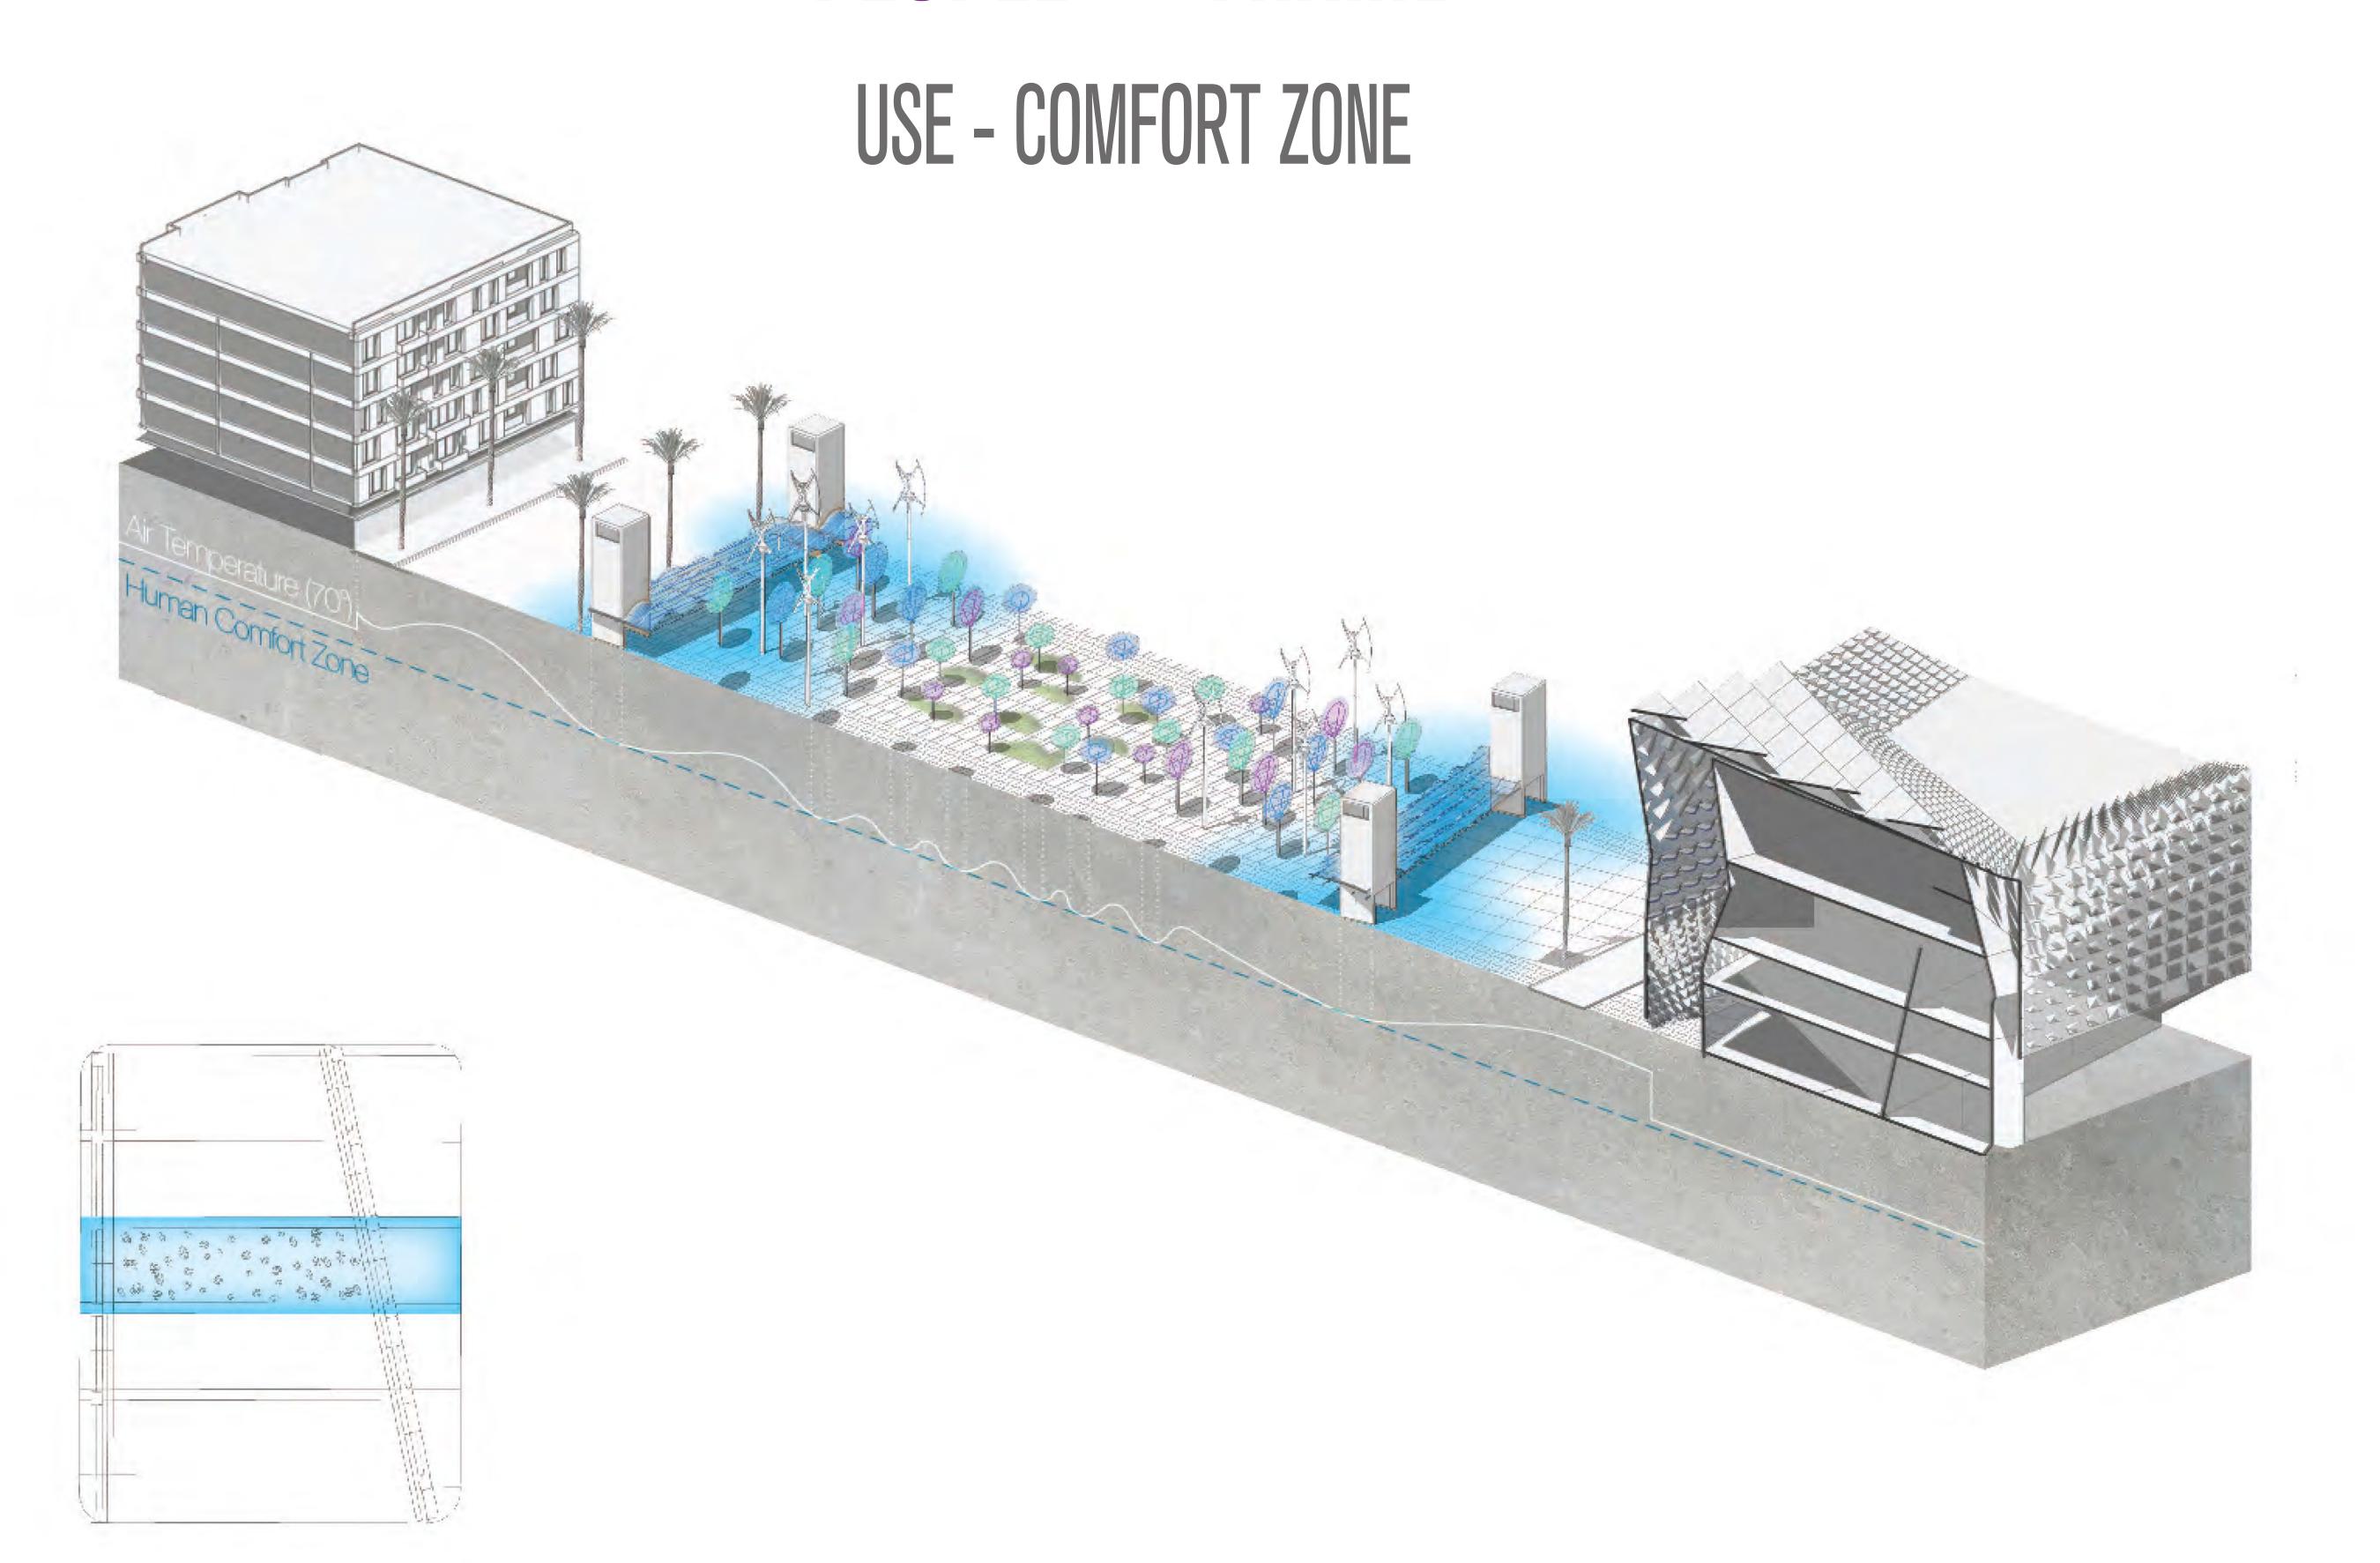

#### MIXED USE - COMFORT - PROGRAM

## PEOPLE FRAME USE - COMFORT - PROGRAMMING

USE - COMFORT - PROGRAMMING

USE - COMFORT - NIGHT DEFINITION

A sample of energy generated from park elements. Cool towers bring down temperature in hot months to comfortable level.

Use diagram showing mixed use, park and museum.

The Art Trail - Power Strip expands in width in the City Square, making it fit for festivals and gatherings.