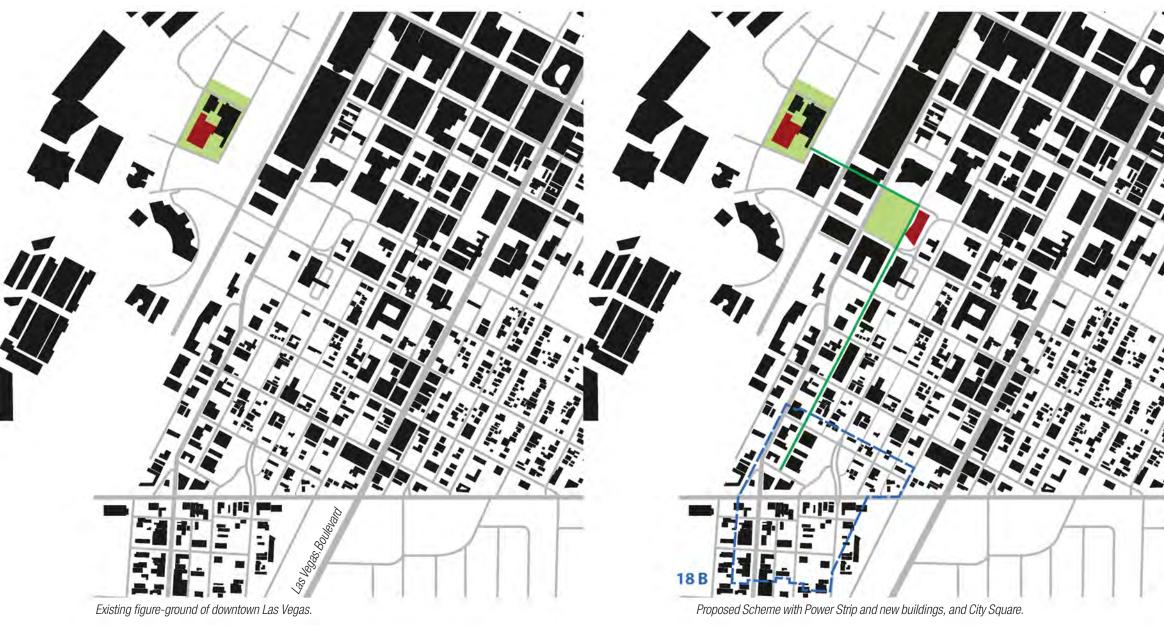

# VISION FOR CIVIC LIFE - ART TRAIL TO CITY SQUARE AND POWER STRIP

#### CIVIC SPACE AND A LEGIBLE PATH

#### SYMBOLIC FRAMING

CIVIC SPACE AND A LEGIBLE PATH