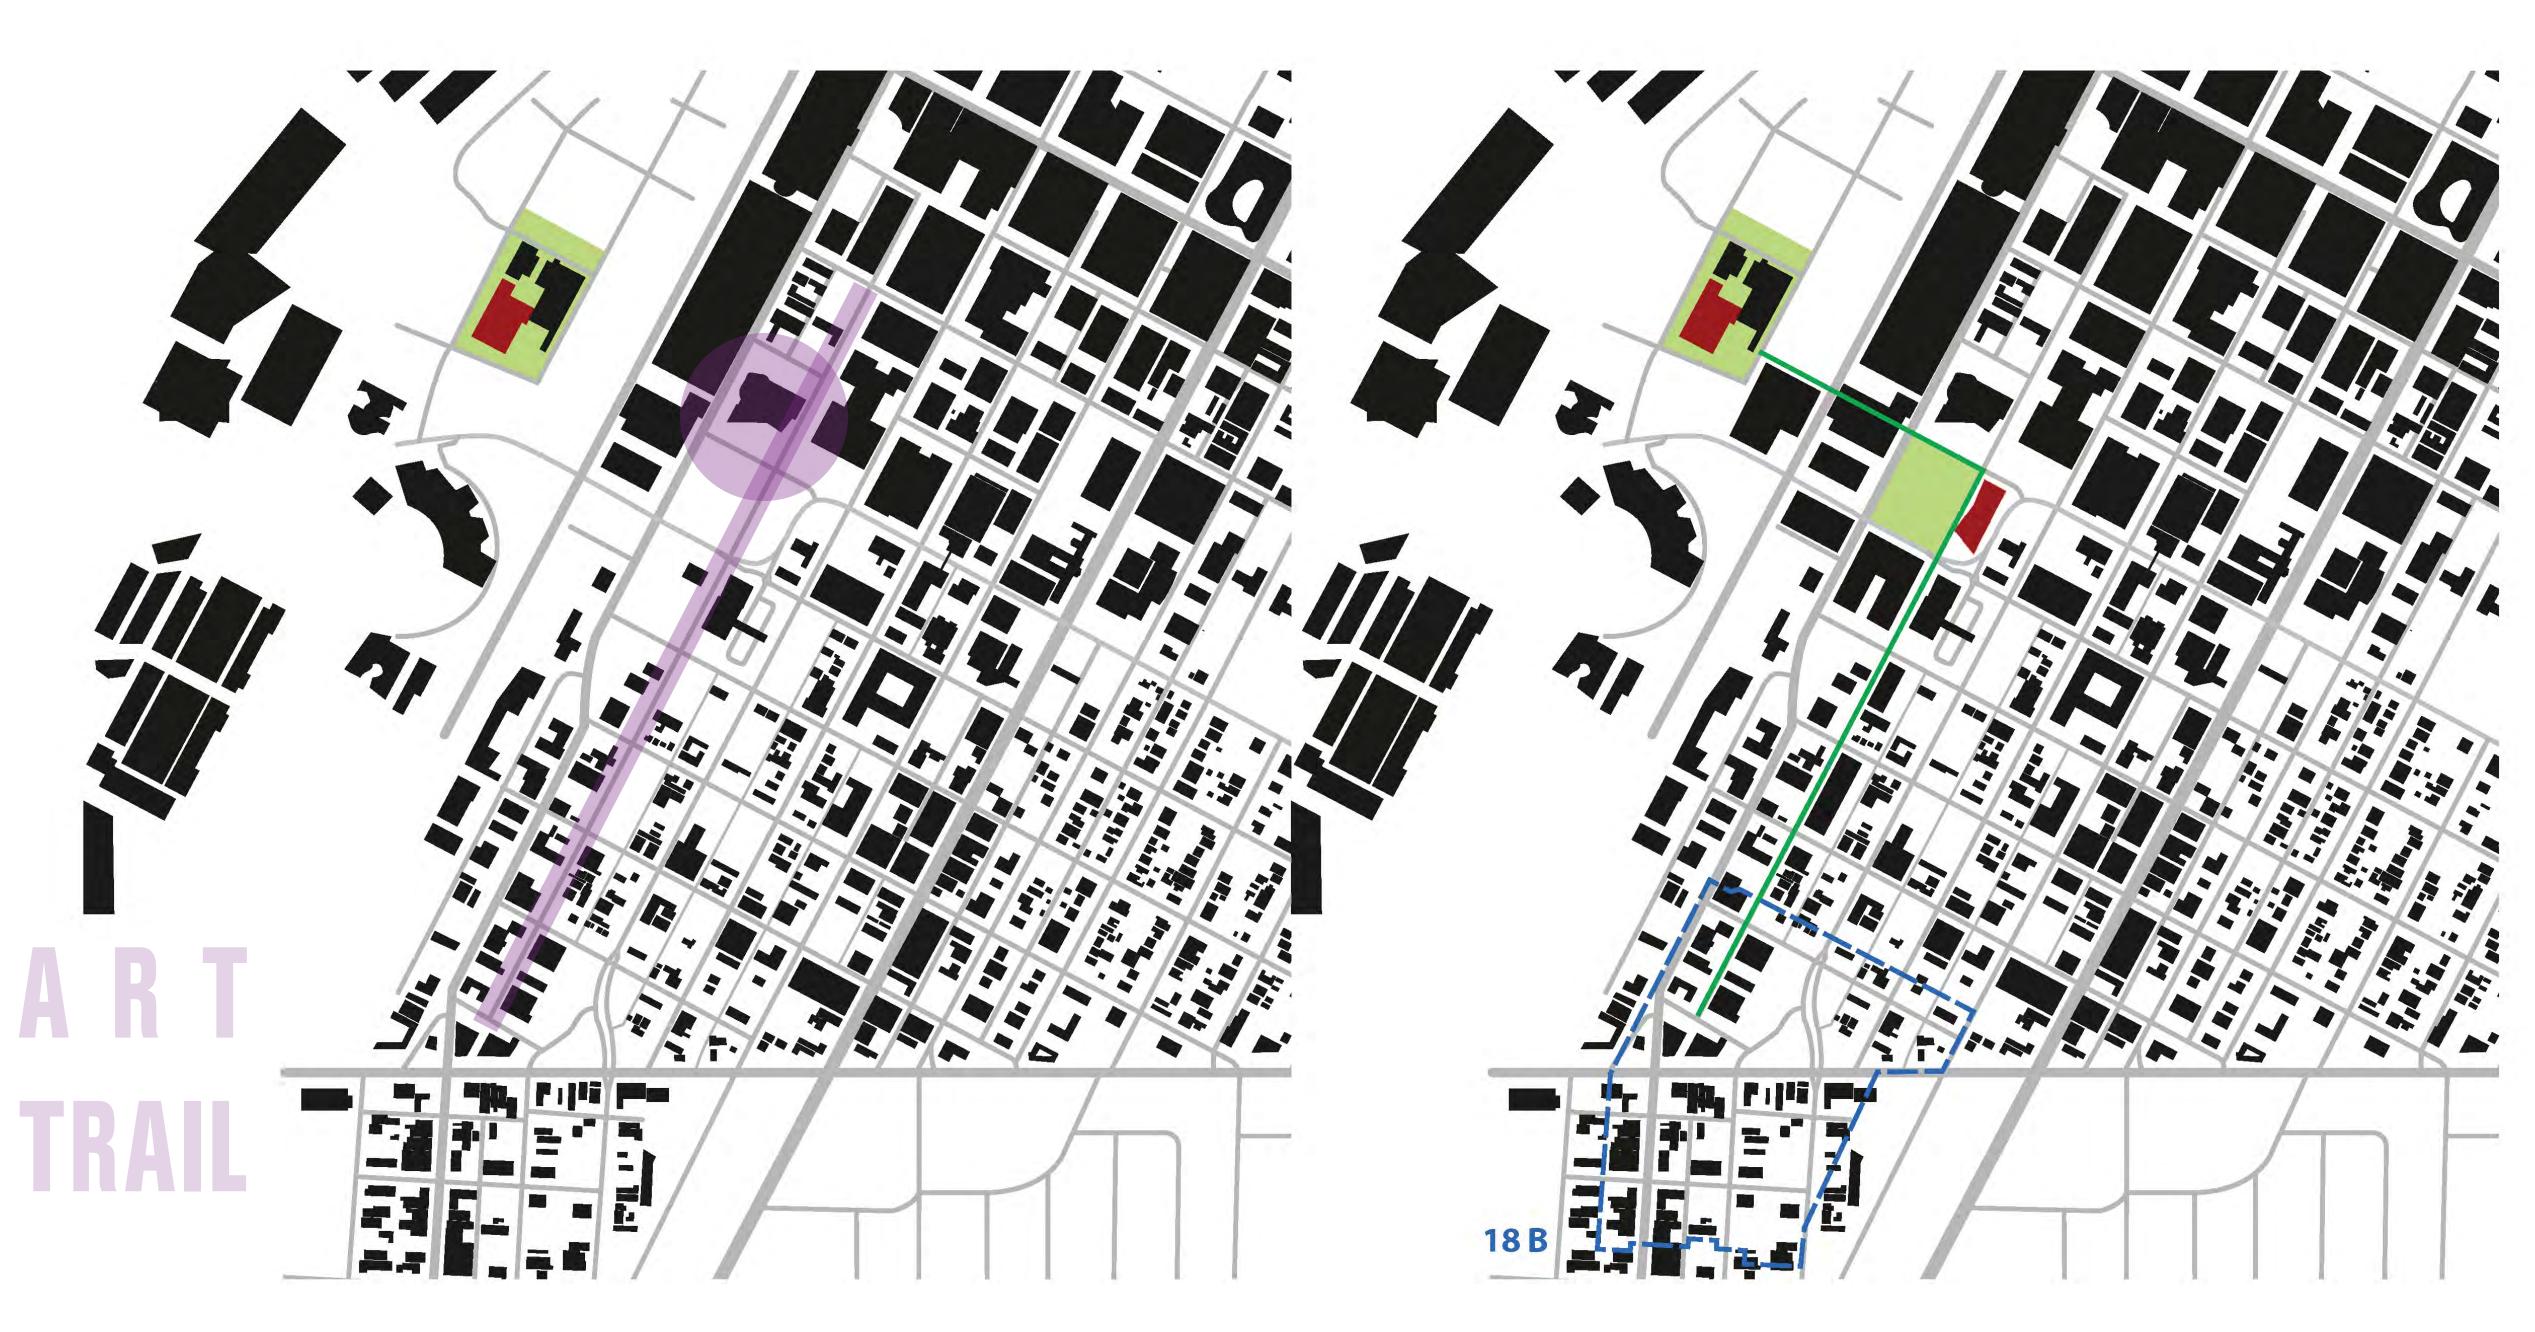

# VISION FOR CIVIC LIFE - ART TRAIL TO CITY SQUARE AND POWER STRIP

#### CIVIC SPACE AND A LEGIBLE PATH

#### SYMBOLIC FRAMING

CIVIC SPACE AND A LEGIBLE PATH