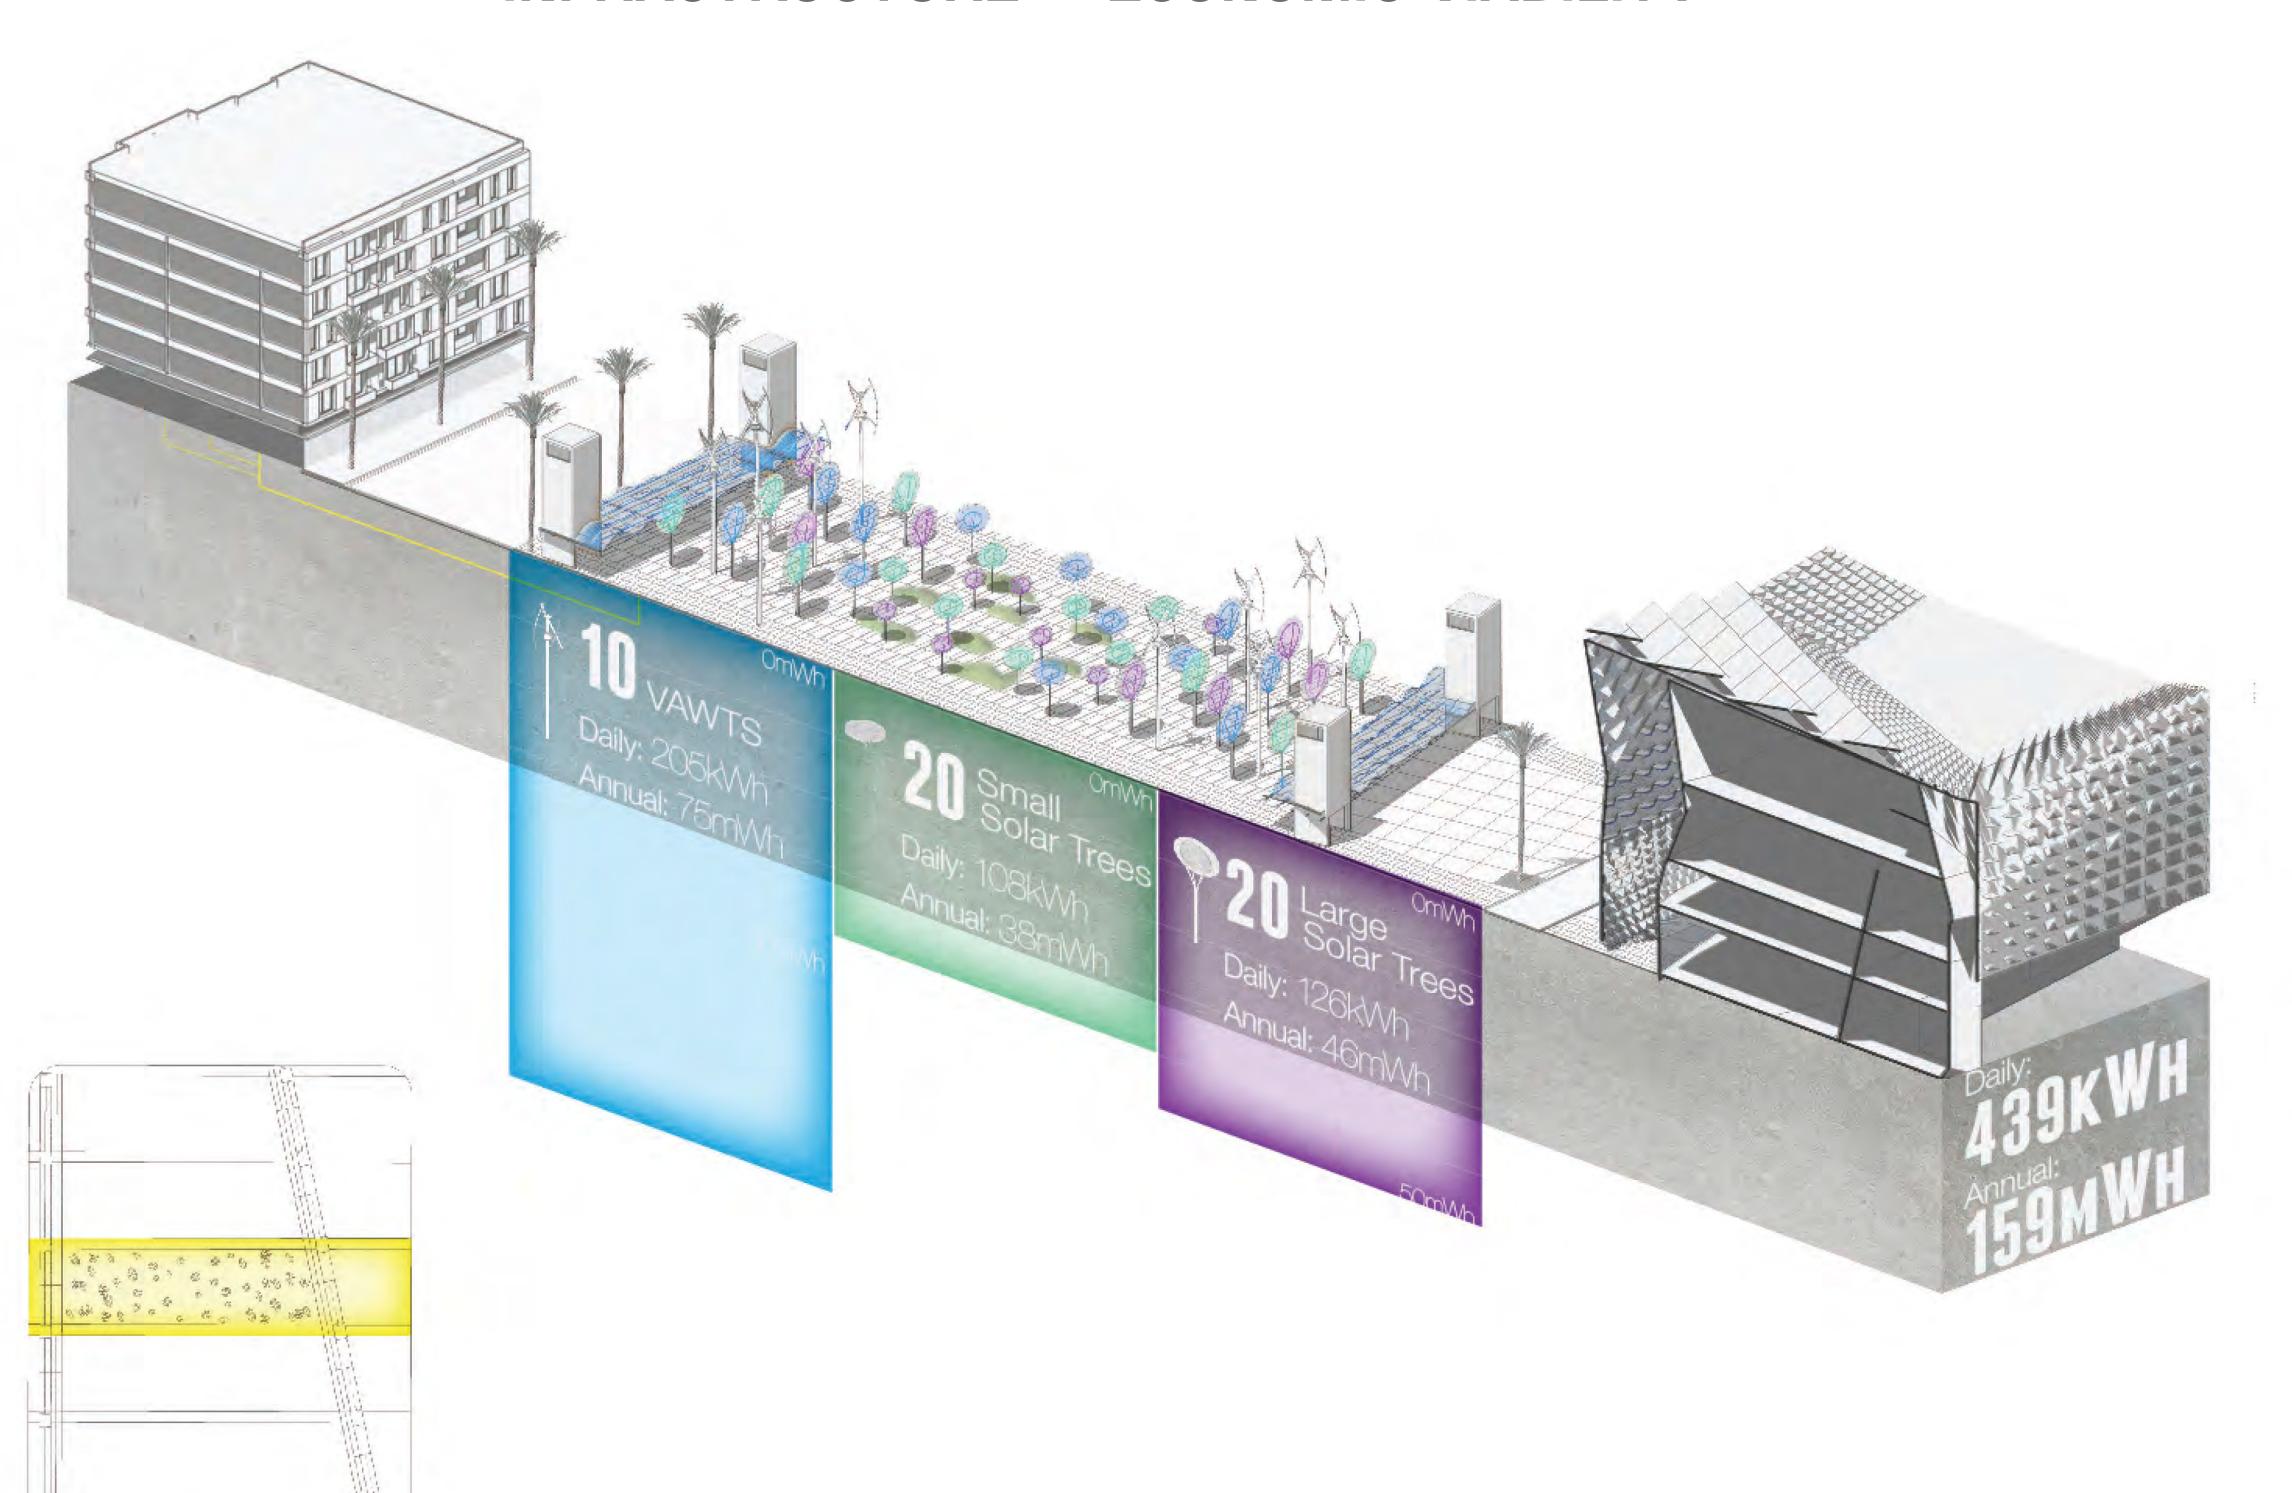

#### INFRASTRUCTURE - ECONOMIC VIABILITY

#### PROVIDING A CIVIC VISION FROM THE U

Energy diagram - all new buildings will be covered with solar a vast amount of energy, allowing residents to live without any

A view south down the Art Trail - Power Strip. Form-based codes encourage public-private spaces for energy art.

A sample of energy generated from park elements. Cool towers bring down temperature in hot months to comfortable level.

Use diagram showing mixed use, park and museum.

The Art Trail - Power Strip expands in width in the City Square, making it fit for festivals and gatherings.