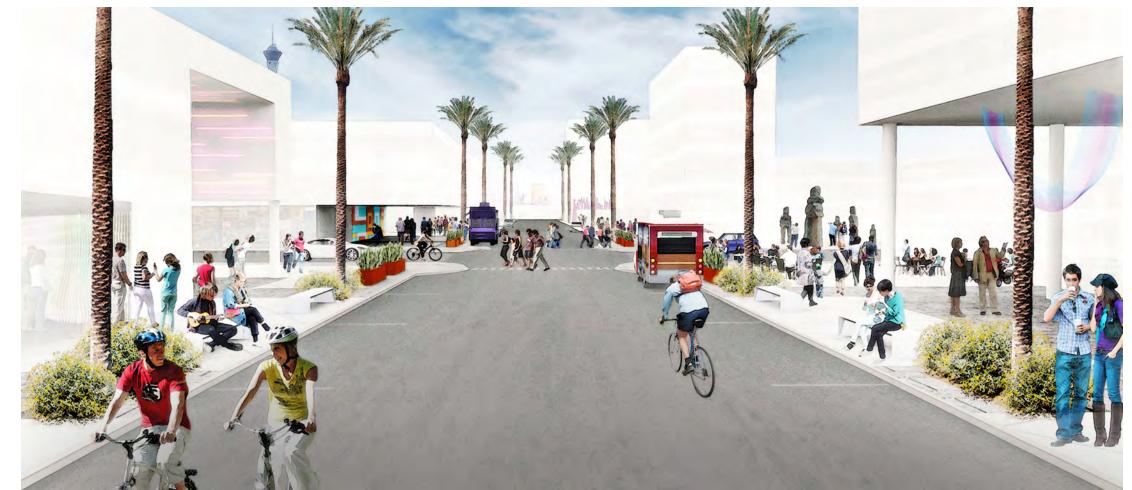

#### PROVIDING A CIVIC VISION FROM THE U

Energy diagram - all new buildings will be covered with solar a vast amount of energy, allowing residents to live without any

A view south down the Art Trail - Power Strip. Form-based codes encourage public-private spaces for energy art.