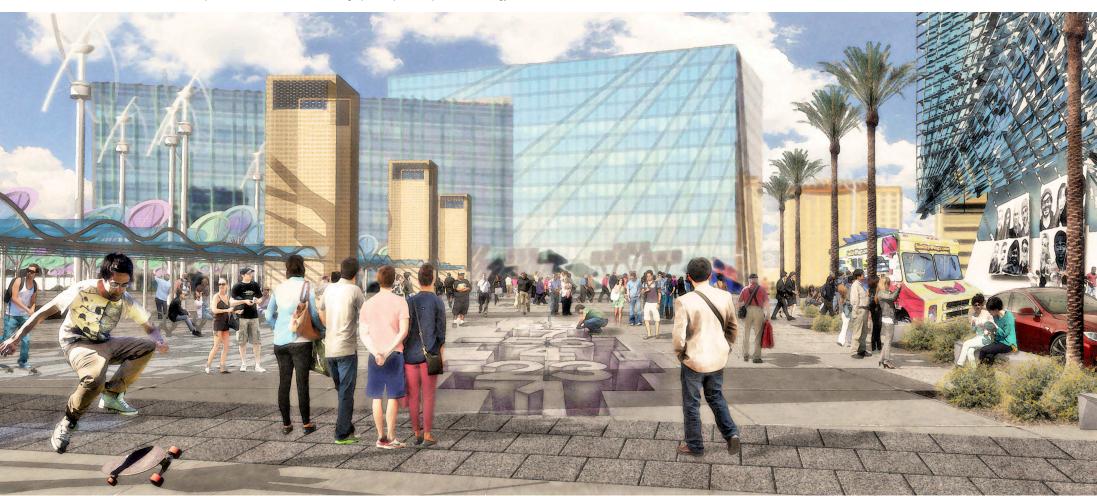

A sample of energy generated from park elements. Cool towers bring down temperature in hot months to comfortable level.

Use diagram showing mixed use, park and museum.

The Art Trail - Power Strip expands in width in the City Square, making it fit for festivals and gatherings.