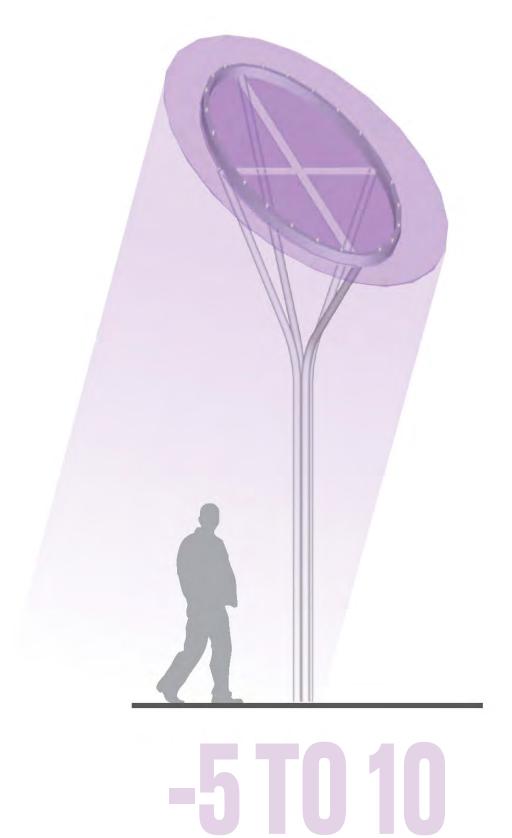

A sample of energy generated from park elements. Cool towers bring down temperature in hot months to comfortable level.

Use diagram showing mixed use, park and museum.

The Art Trail - Power Strip expands in width in the City Square, making it fit for festivals and gatherings.