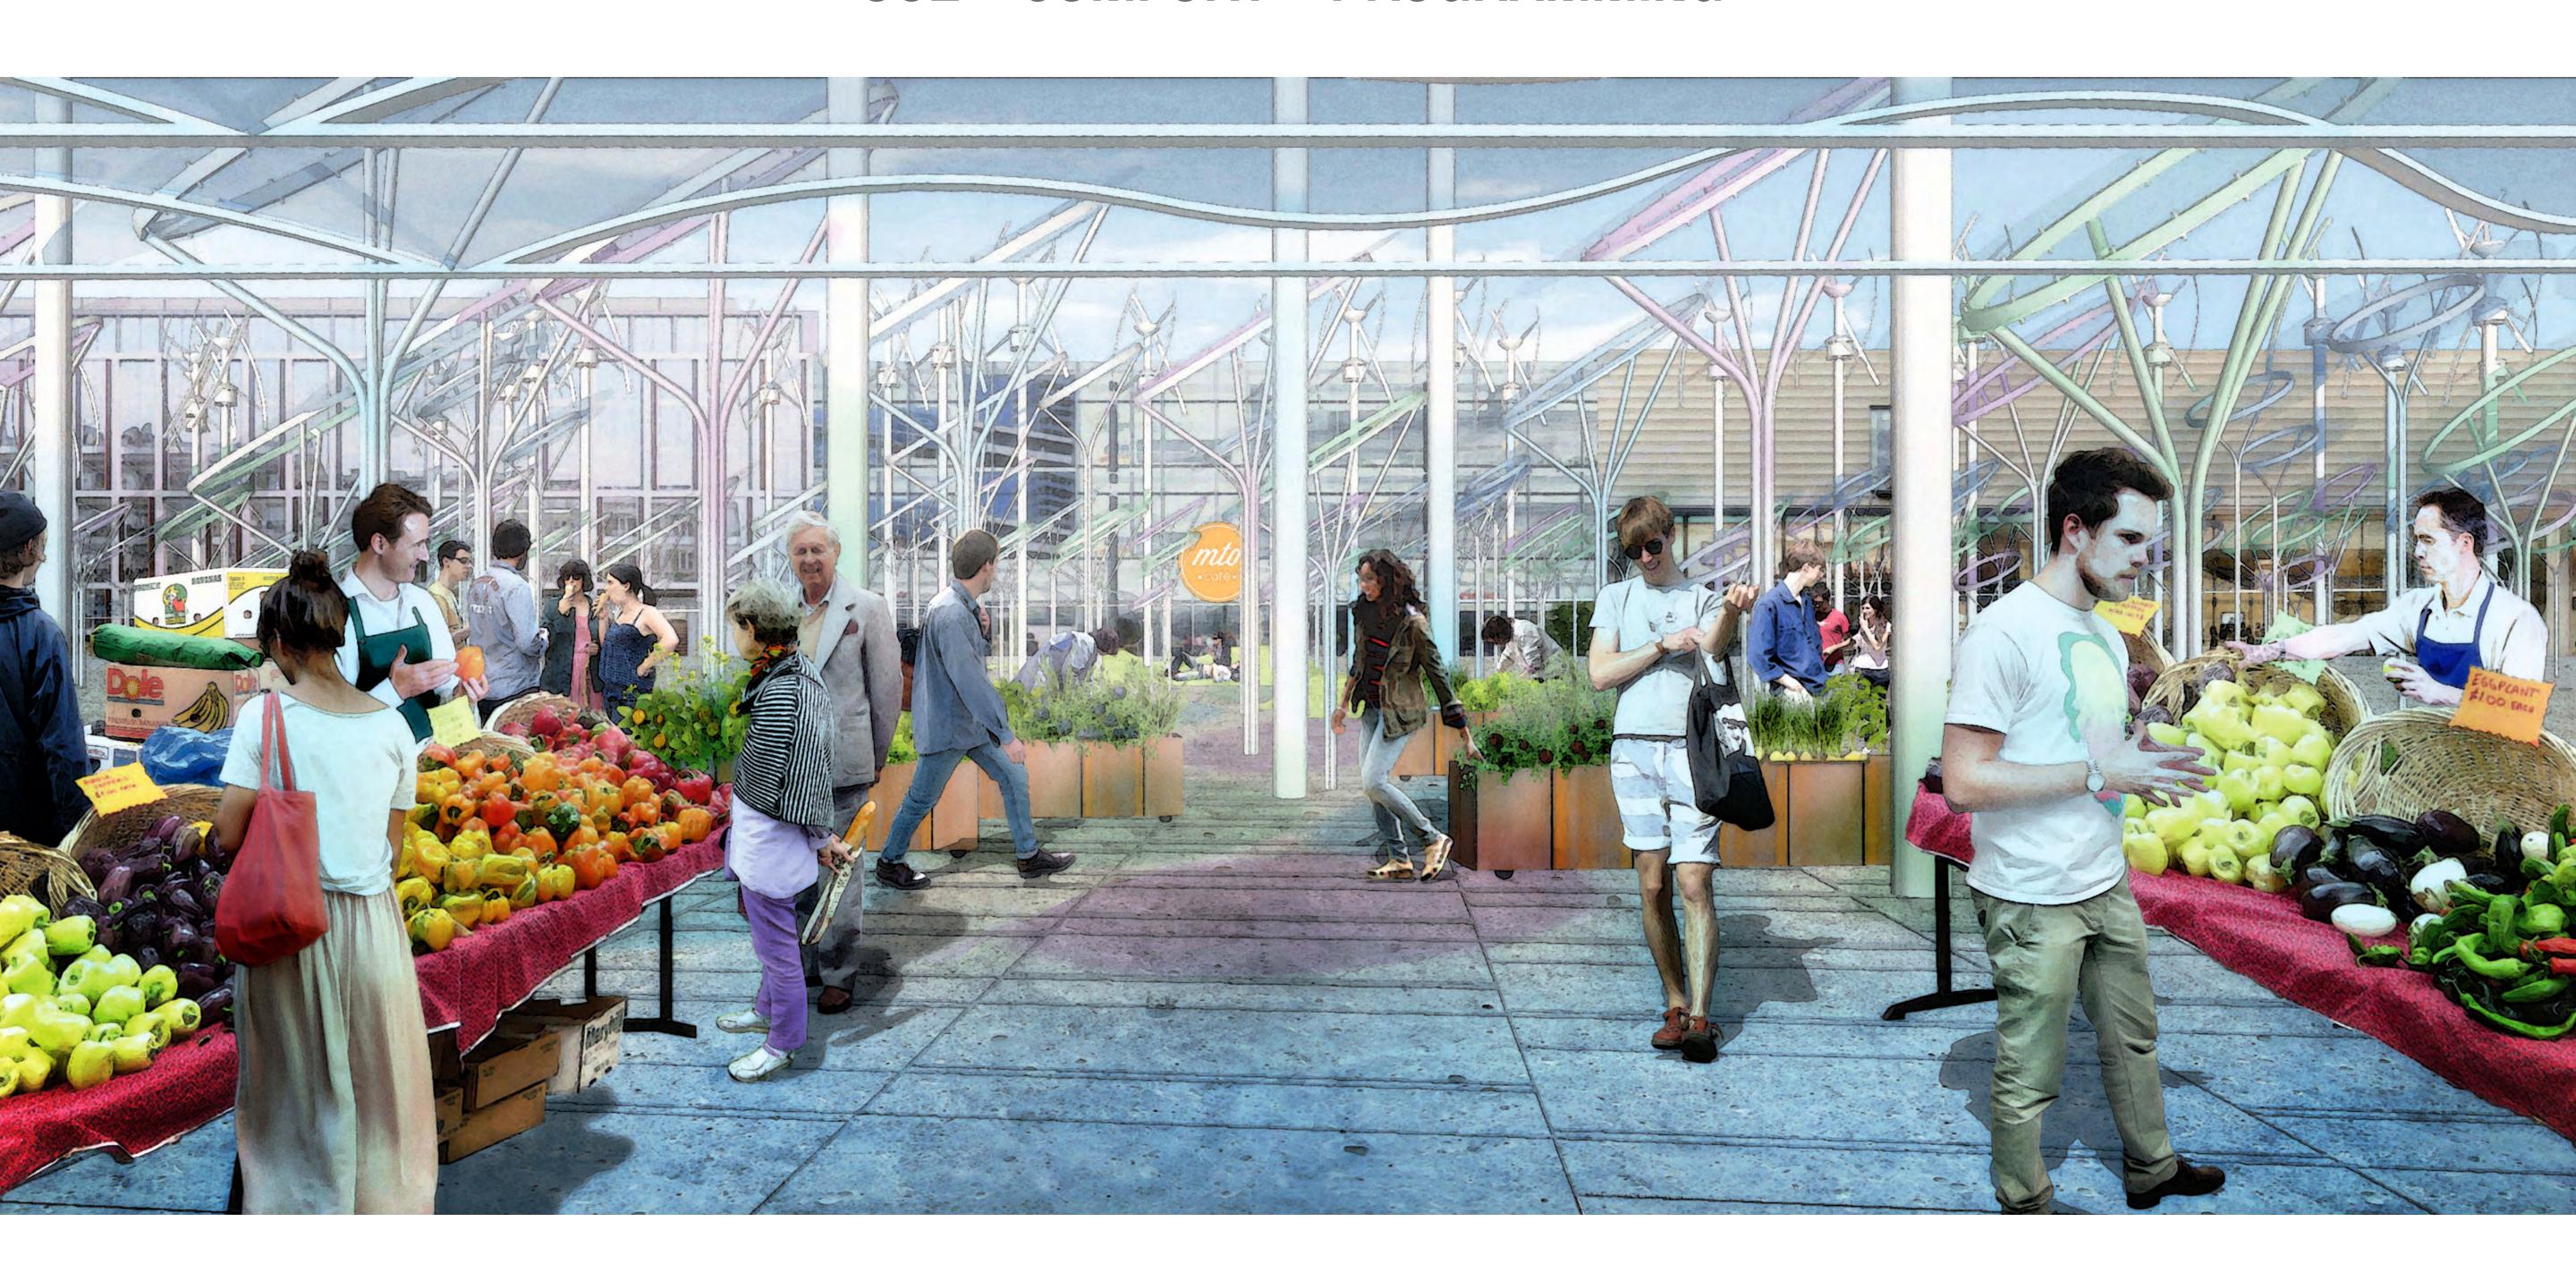

#### MIXED USE - COMFORT - PROGRAM

## PEOPLE FRAME USE - COMFORT - PROGRAMMING

USE - COMFORT - PROGRAMMING

USE - COMFORT - NIGHT DEFINITION

A sample of energy generated from park elements. Cool towers bring down temperature in hot months to comfortable level.

Use diagram showing mixed use, park and museum.

The Art Trail - Power Strip expands in width in the City Square, making it fit for festivals and gatherings.