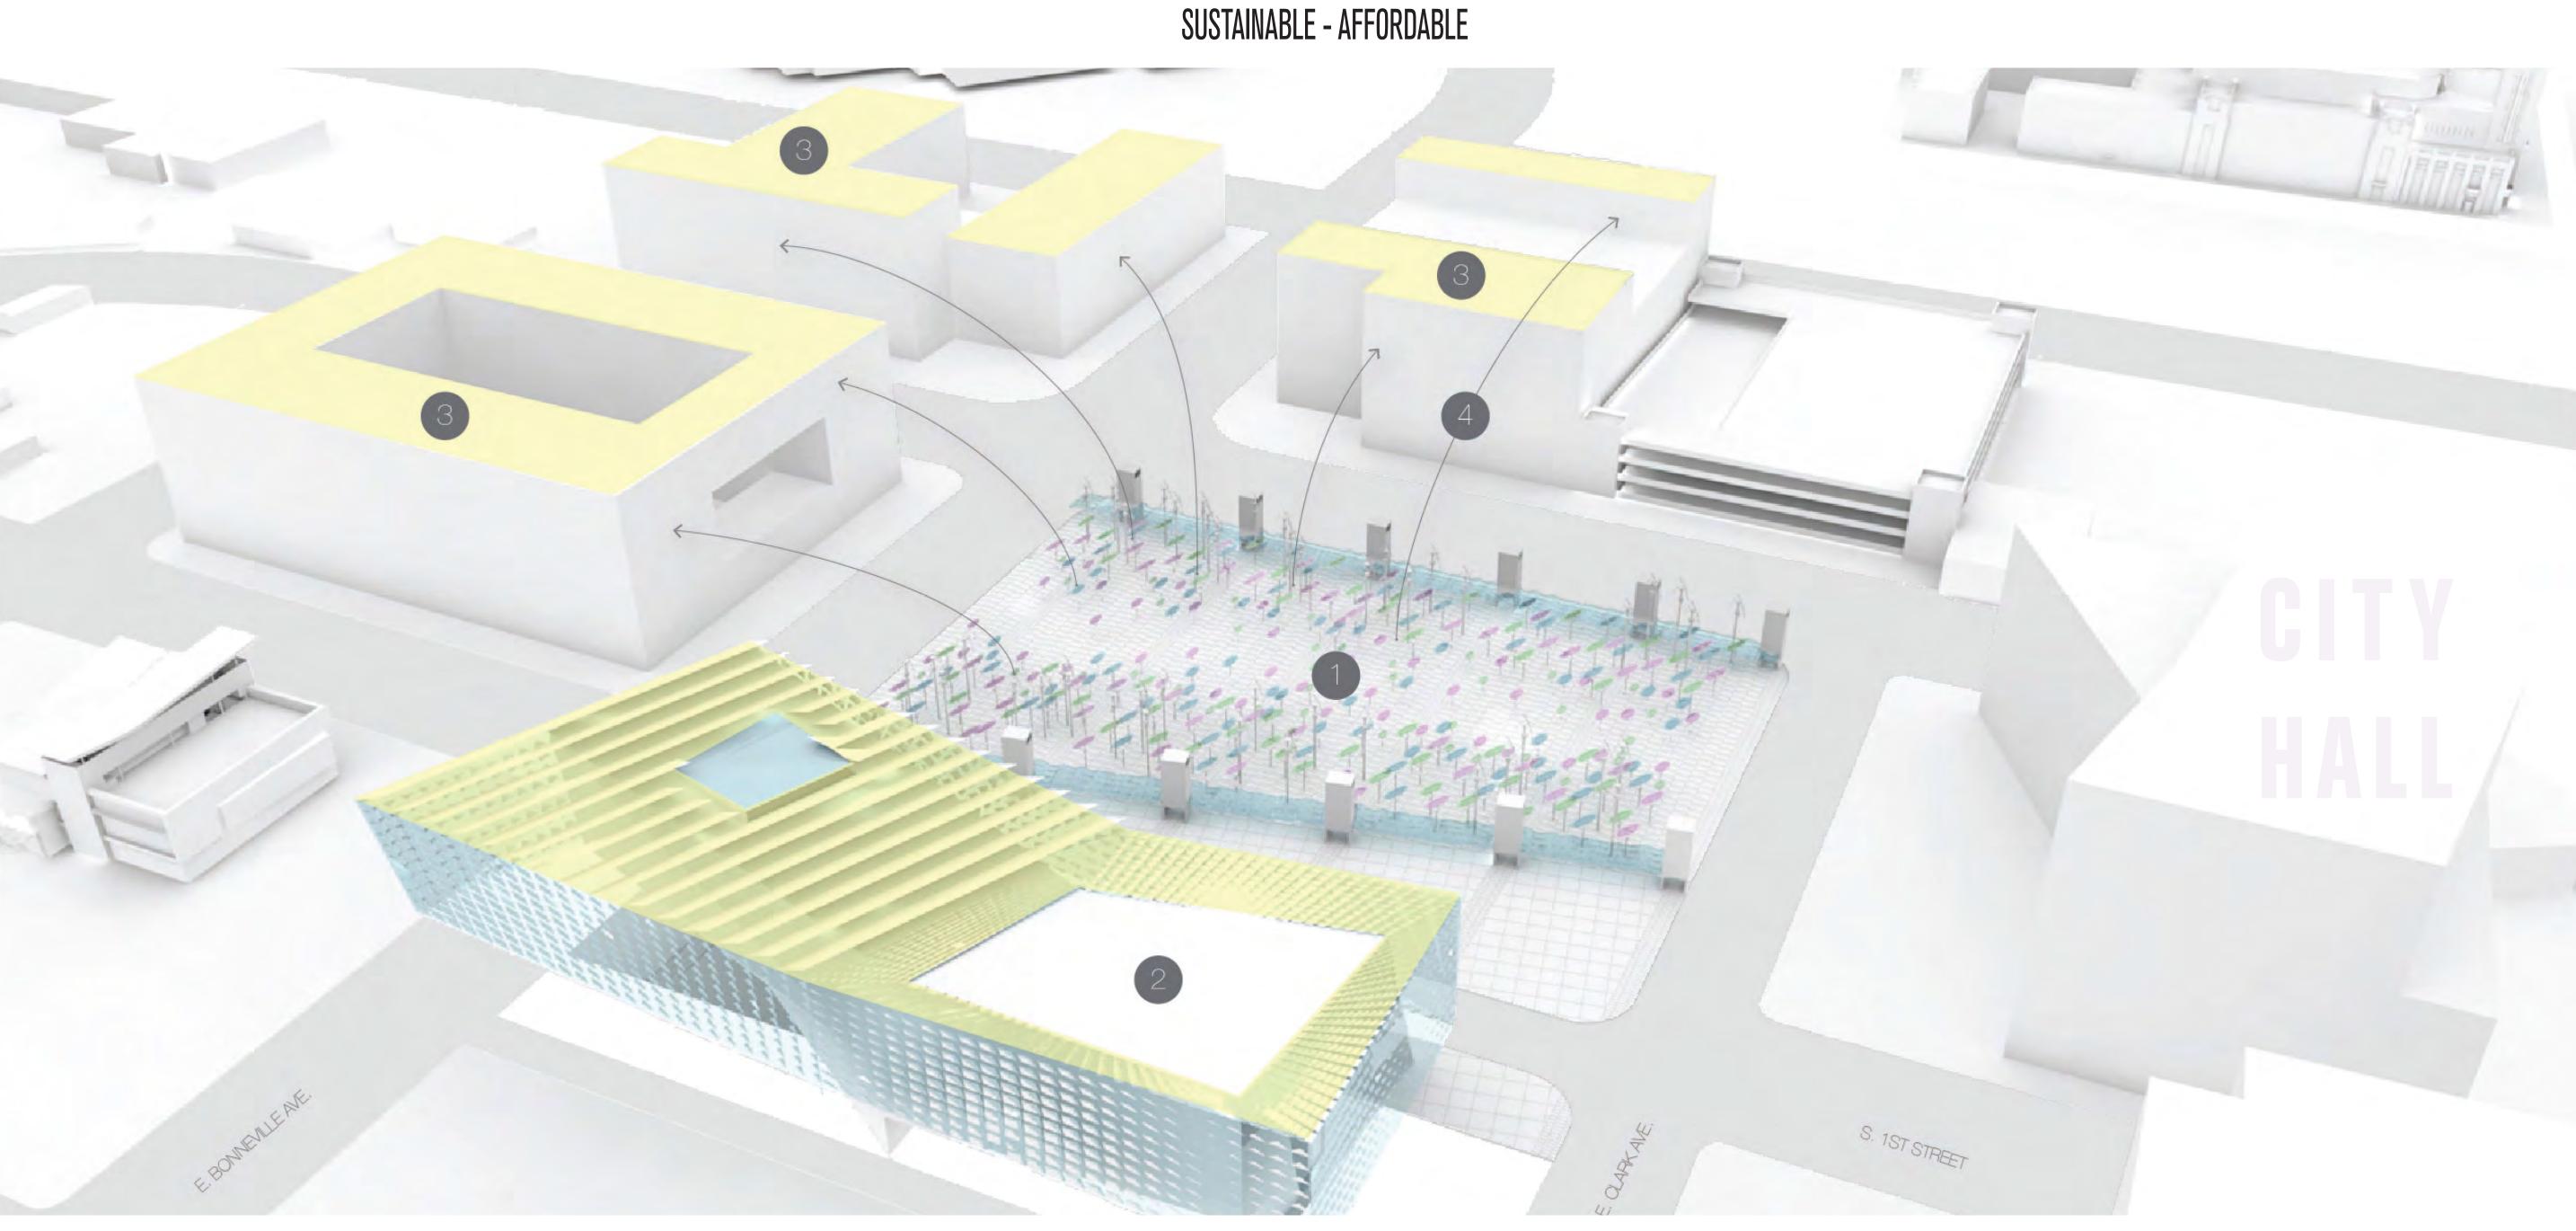

#### INFRASTRUCTURE - ECONOMIC VIABILITY

#### PROVIDING A CIVIC VISION FROM THE U

Energy diagram - all new buildings will be covered with solar a vast amount of energy, allowing residents to live without any

A view south down the Art Trail - Power Strip. Form-based codes encourage public-private spaces for energy art.

A sample of energy generated from park elements. Cool towers bring down temperature in hot months to comfortable level.

Use diagram showing mixed use, park and museum.

The Art Trail - Power Strip expands in width in the City Square, making it fit for festivals and gatherings.