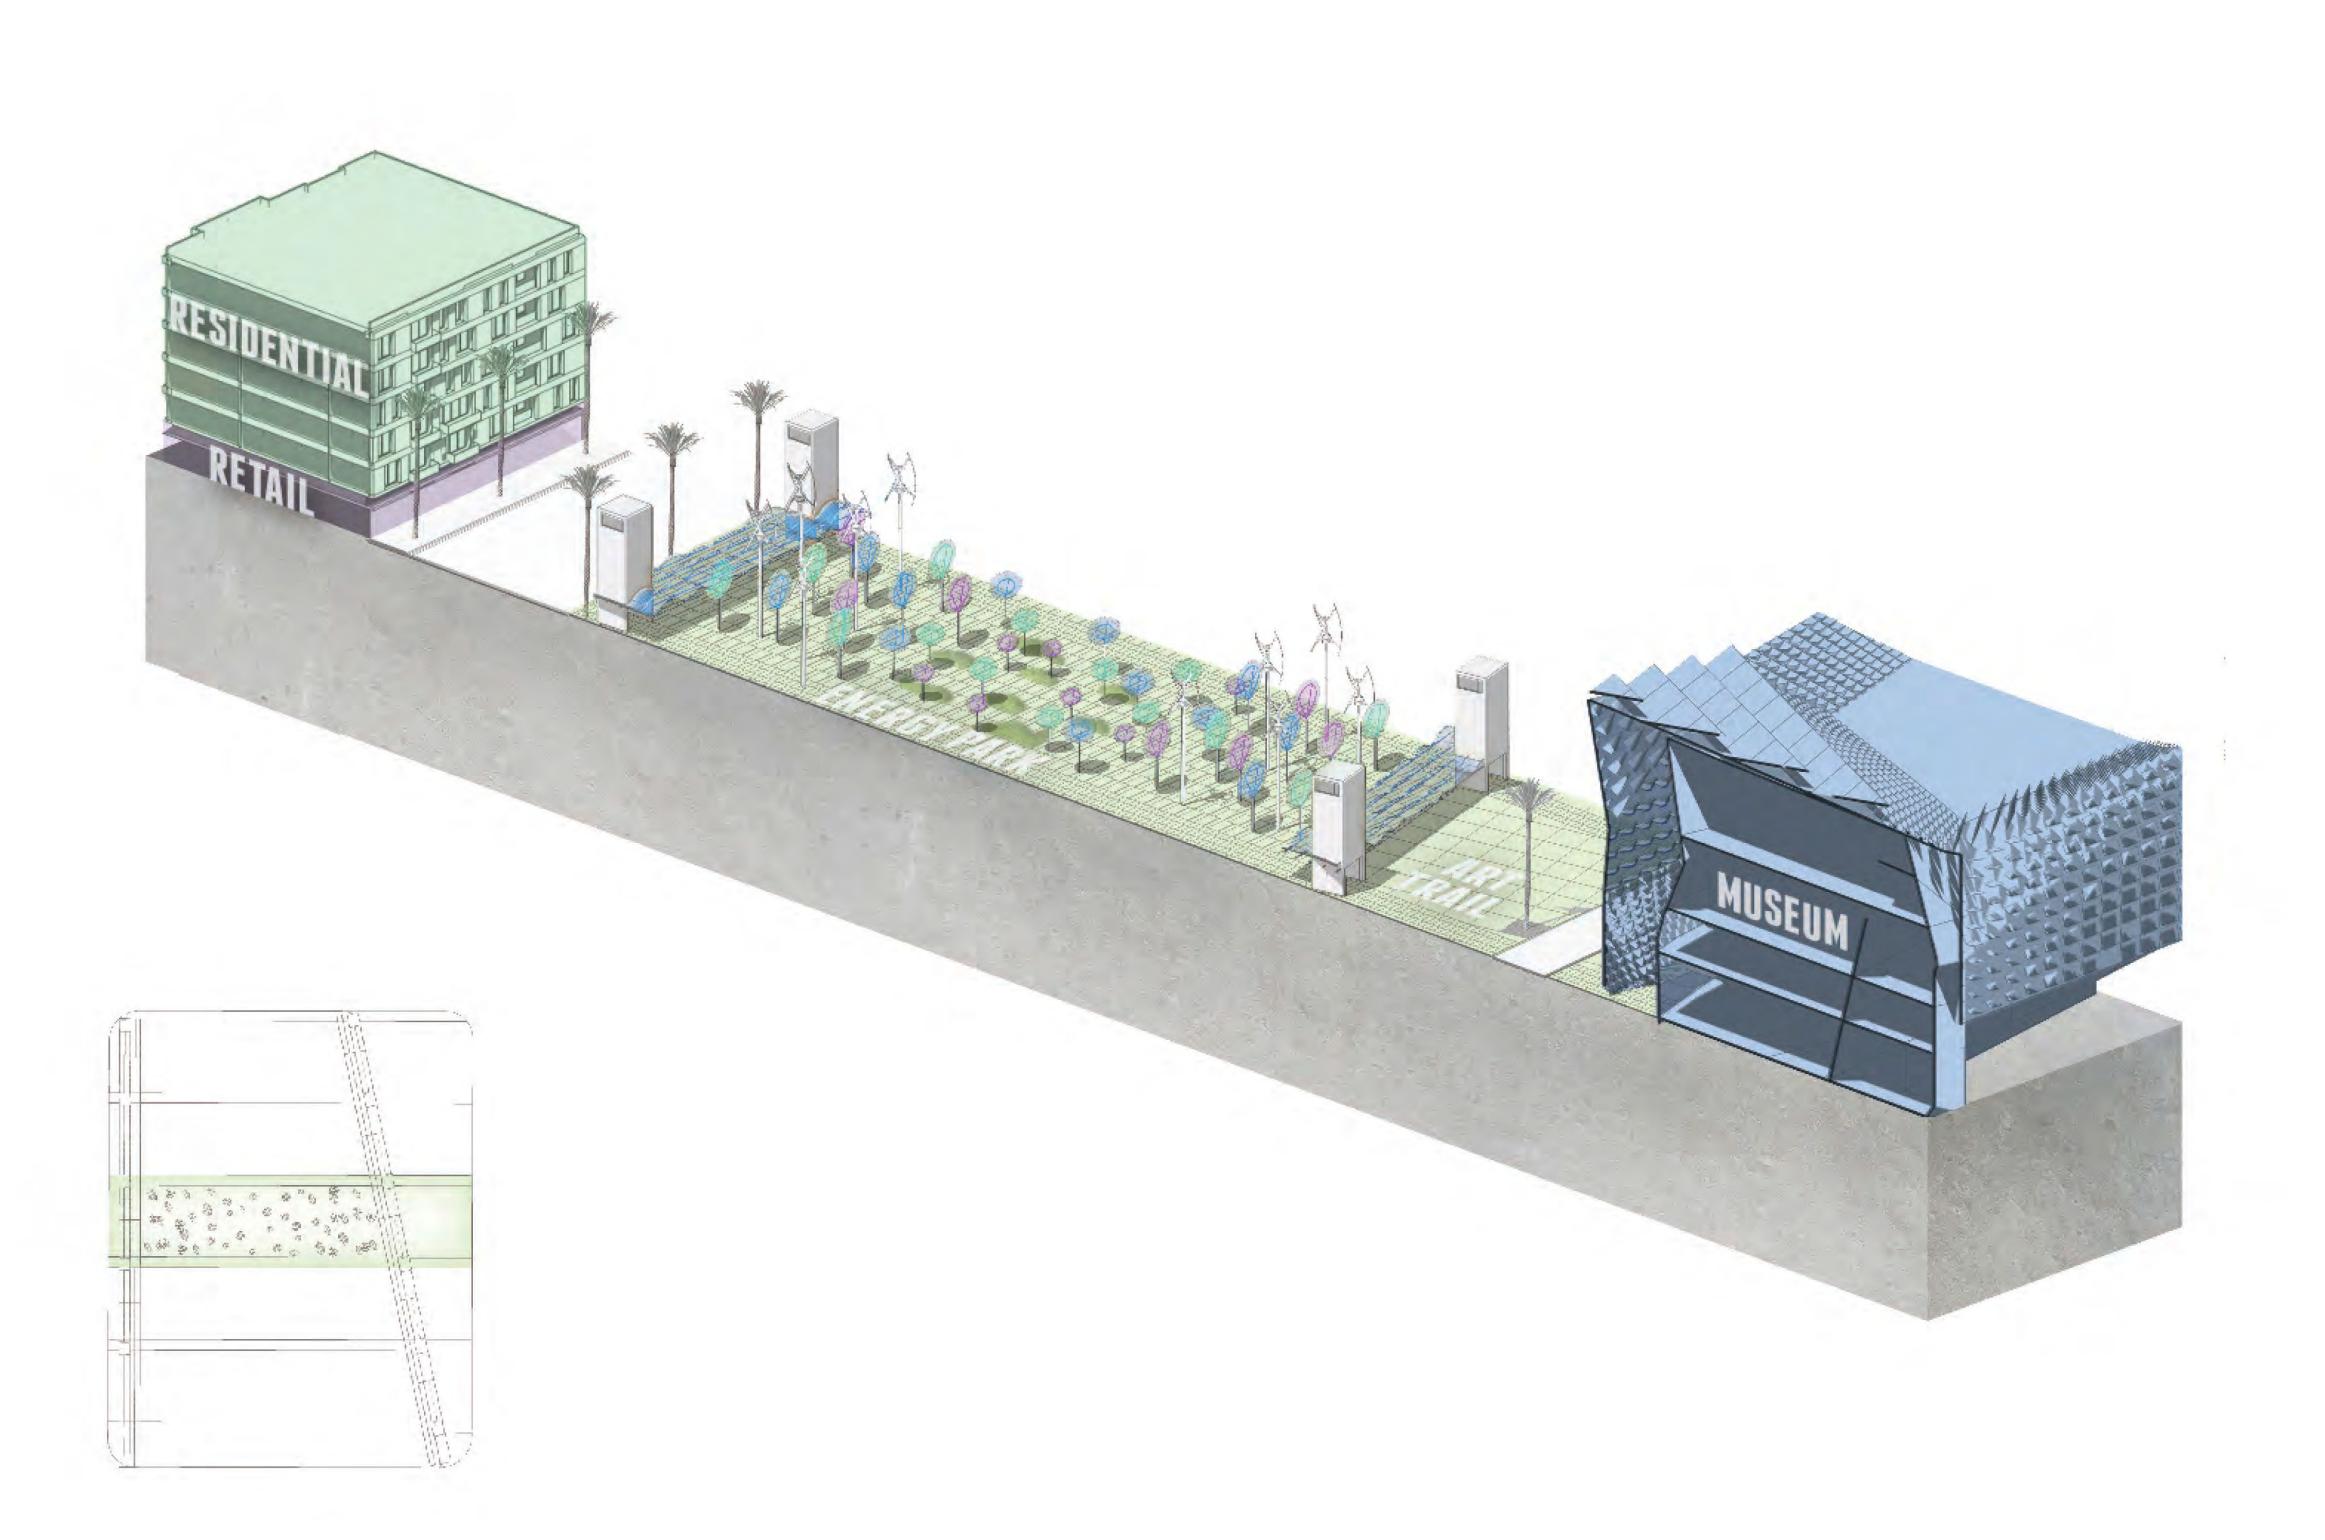

## POWER STRIP

#### PROVIDING A CIVIC VISION FROM THE U

Energy diagram - all new buildings will be covered with solar a vast amount of energy, allowing residents to live without any

A view south down the Art Trail - Power Strip. Form-based codes encourage public-private spaces for energy art.

A sample of energy generated from park elements. Cool towers bring down temperature in hot months to comfortable level.

Use diagram showing mixed use, park and museum.

The Art Trail - Power Strip expands in width in the City Square, making it fit for festivals and gatherings.