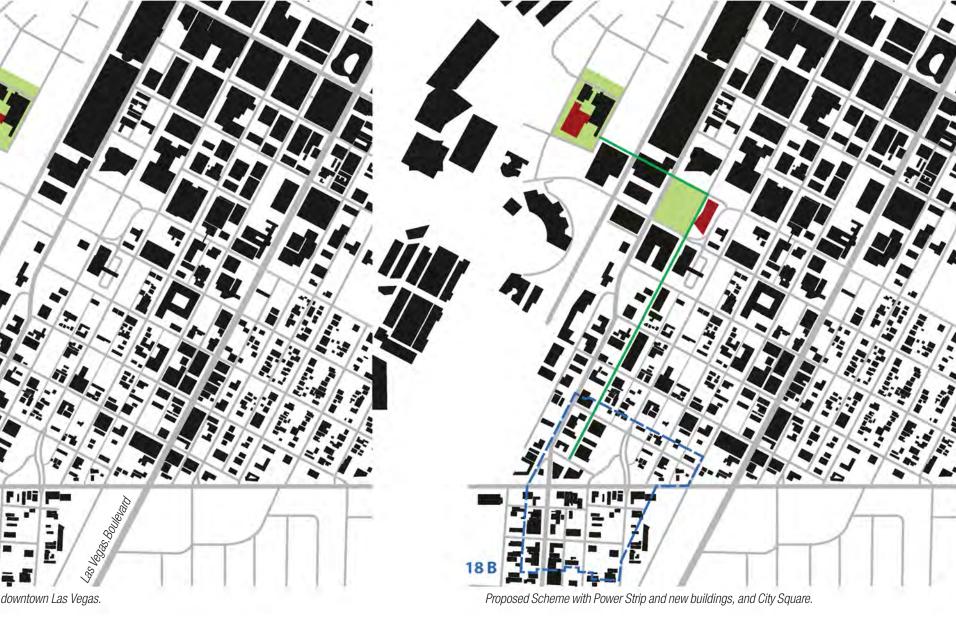

# VISION FOR CIVIC LIFE - ART TRAIL TO CITY SQUARE AND POWER STRIP

#### CIVIC SPACE AND A LEGIBLE PATH

#### SYMBOLIC FRAMING

CIVIC SPACE AND A LEGIBLE PATH