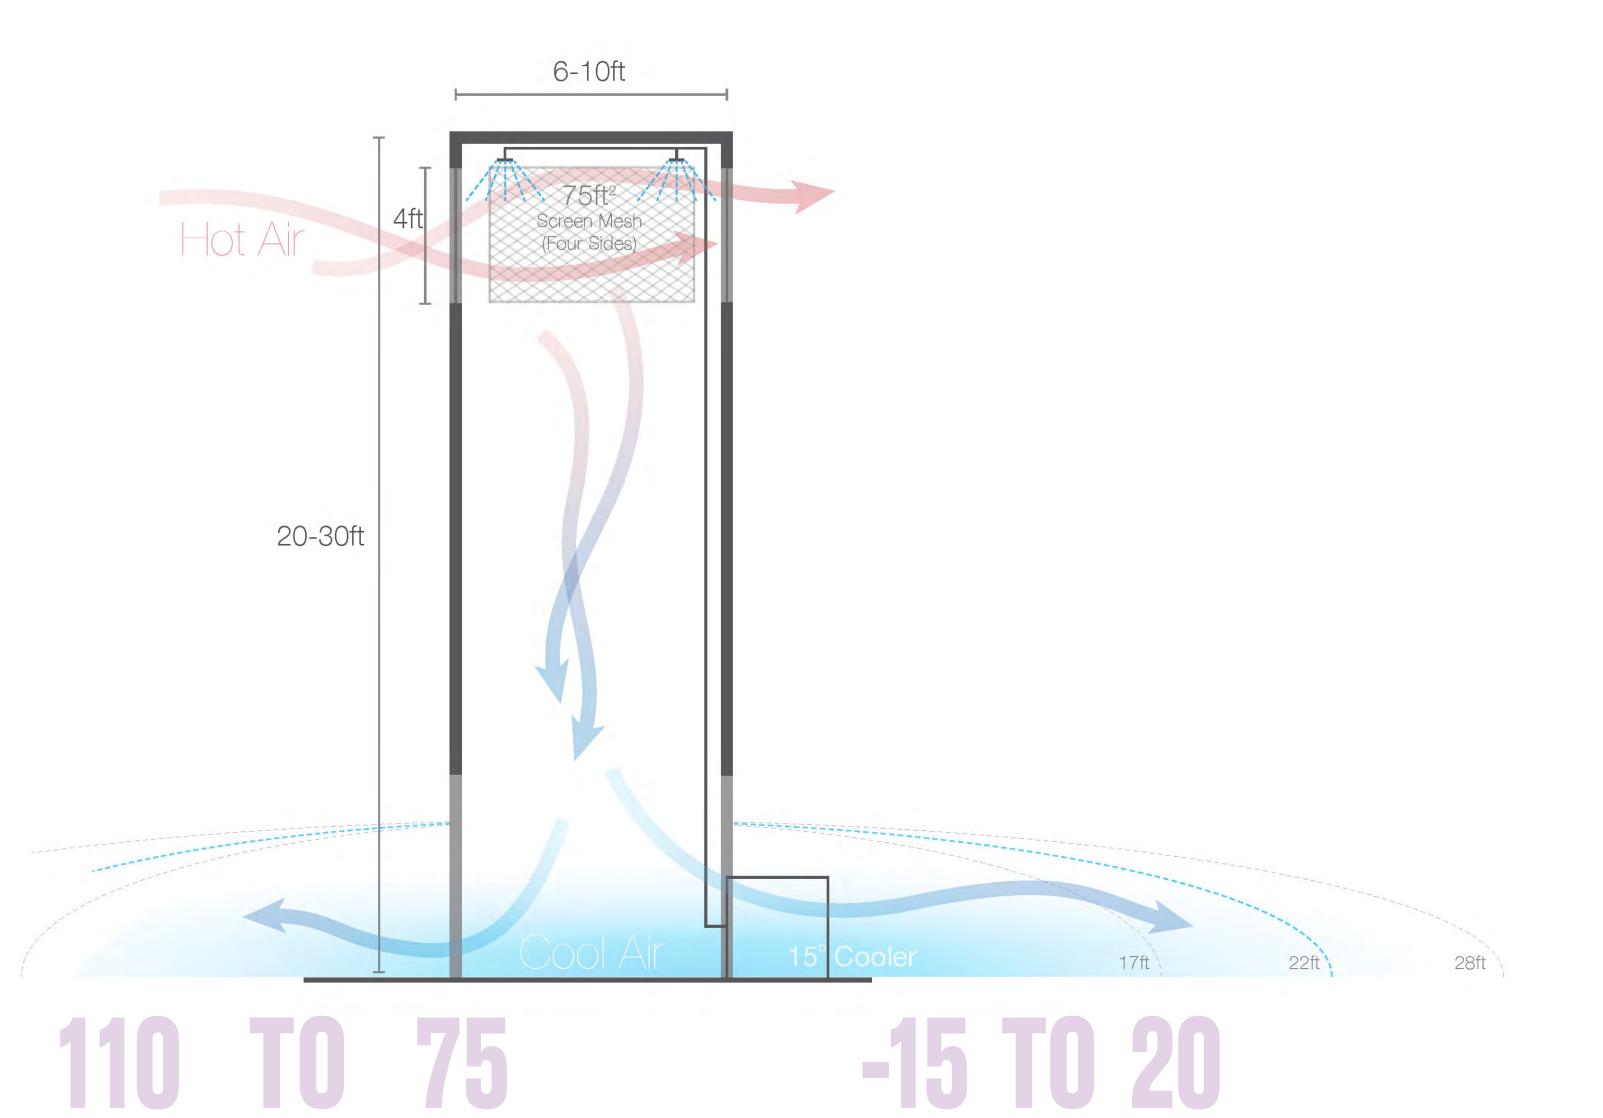

A sample of energy generated from park elements. Cool towers bring down temperature in hot months to comfortable level.

Use diagram showing mixed use, park and museum.

The Art Trail - Power Strip expands in width in the City Square, making it fit for festivals and gatherings.