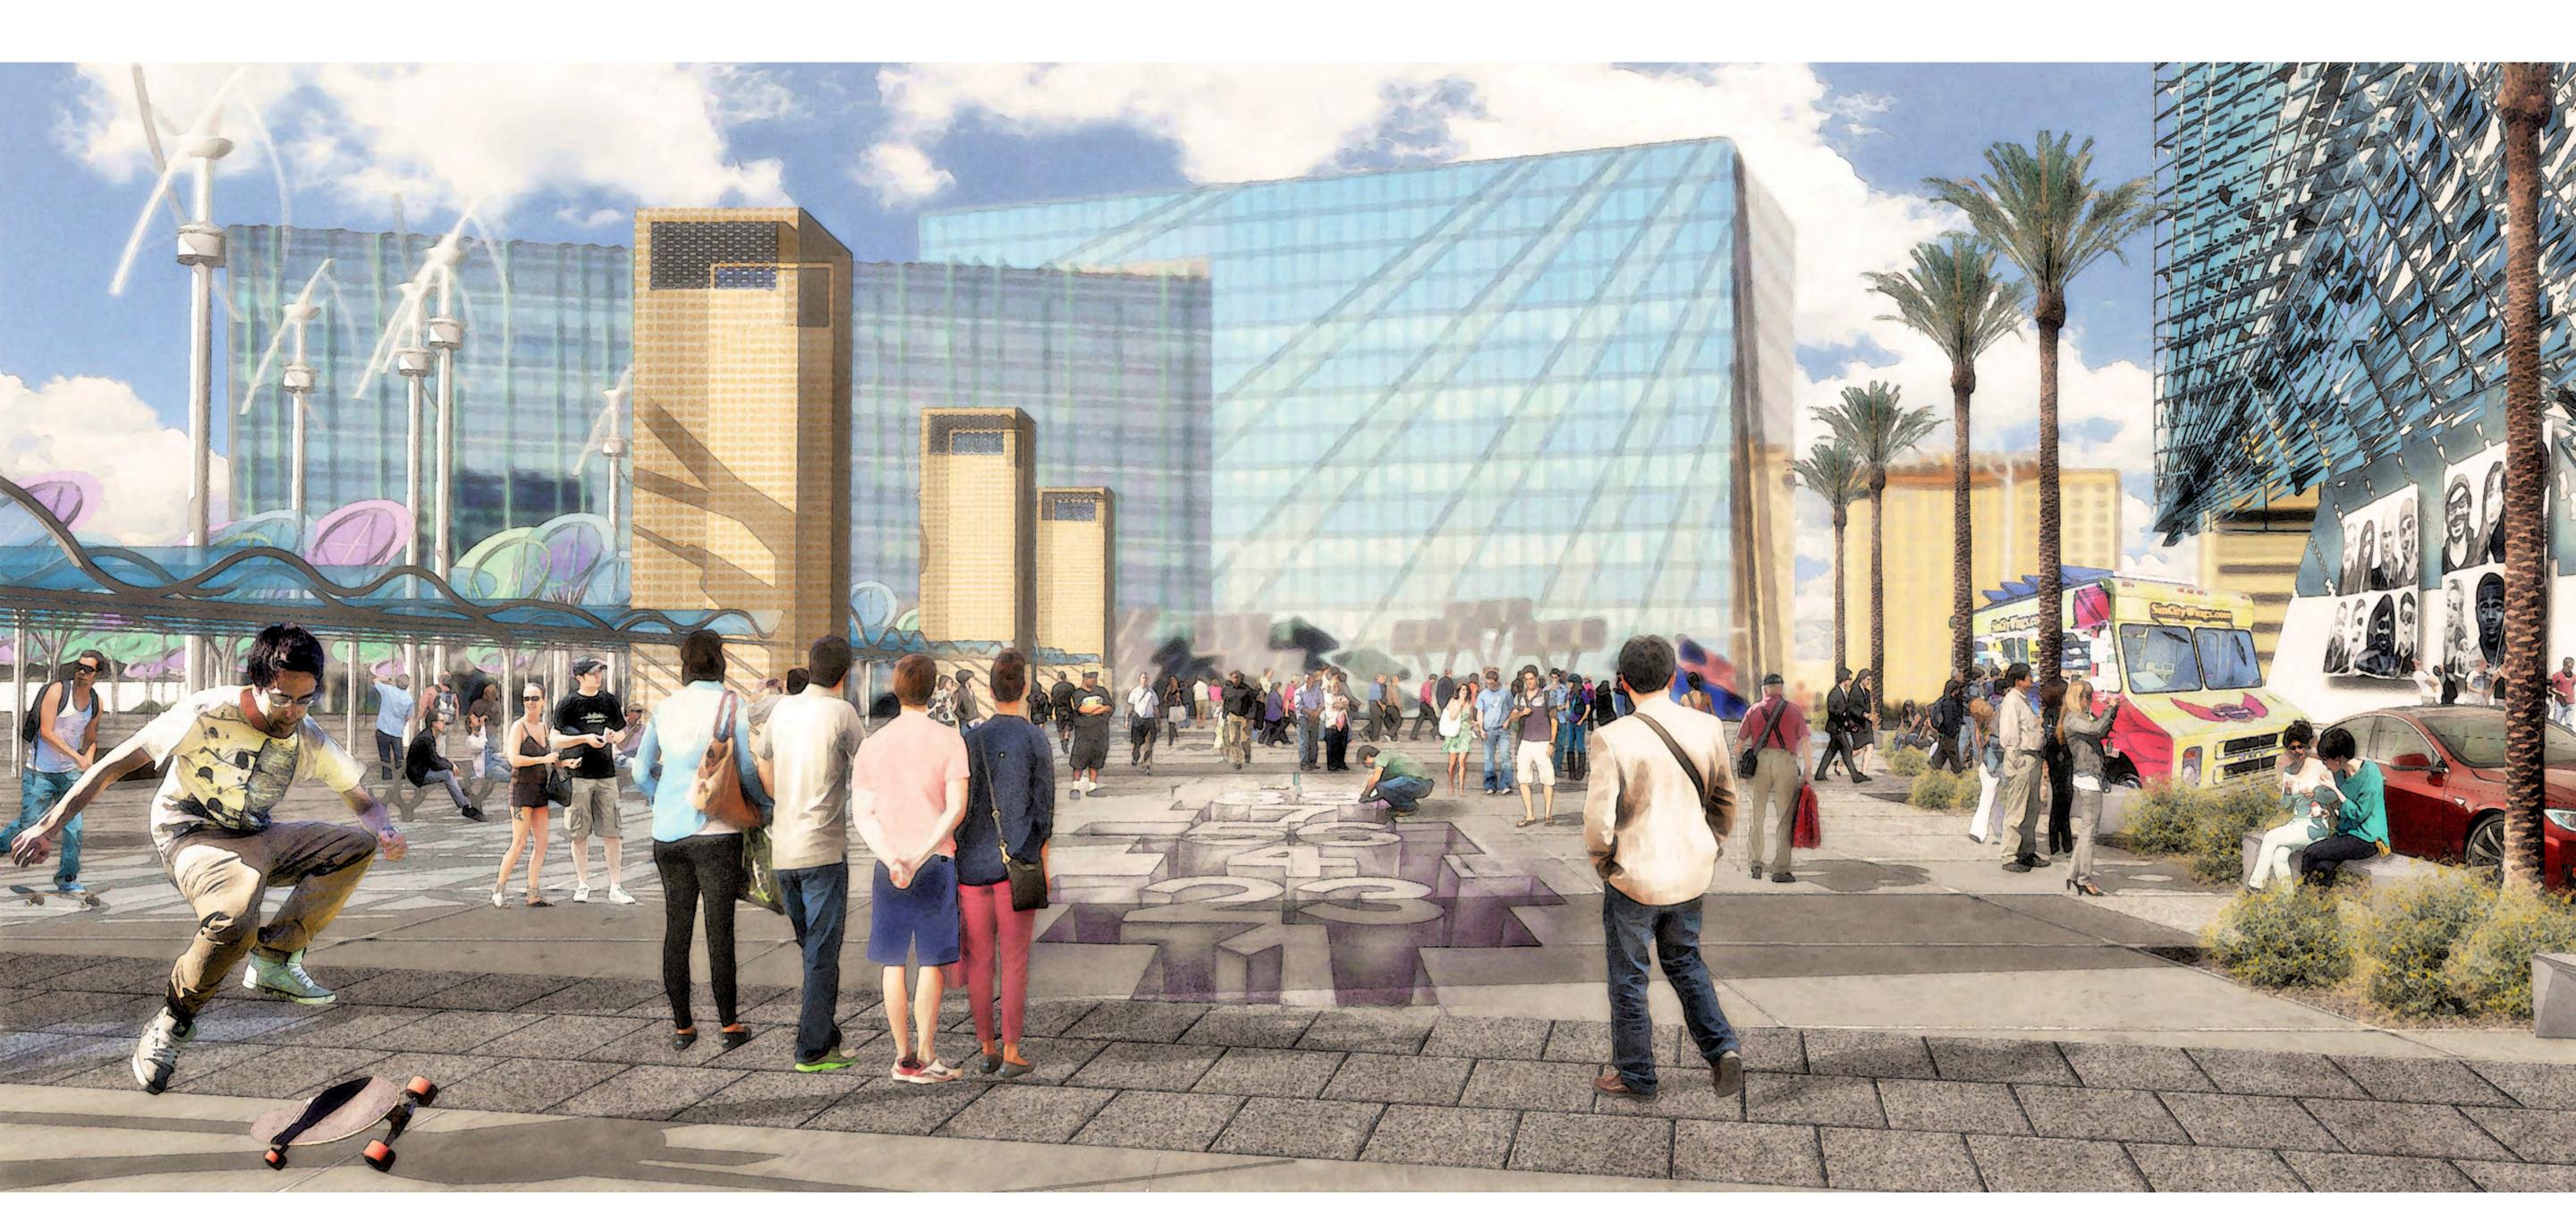

# VISION FOR CIVIC LIFE - ART TRAIL TO CITY SQUARE AND POWER STRIP

#### SYMBOLIC FRAMING