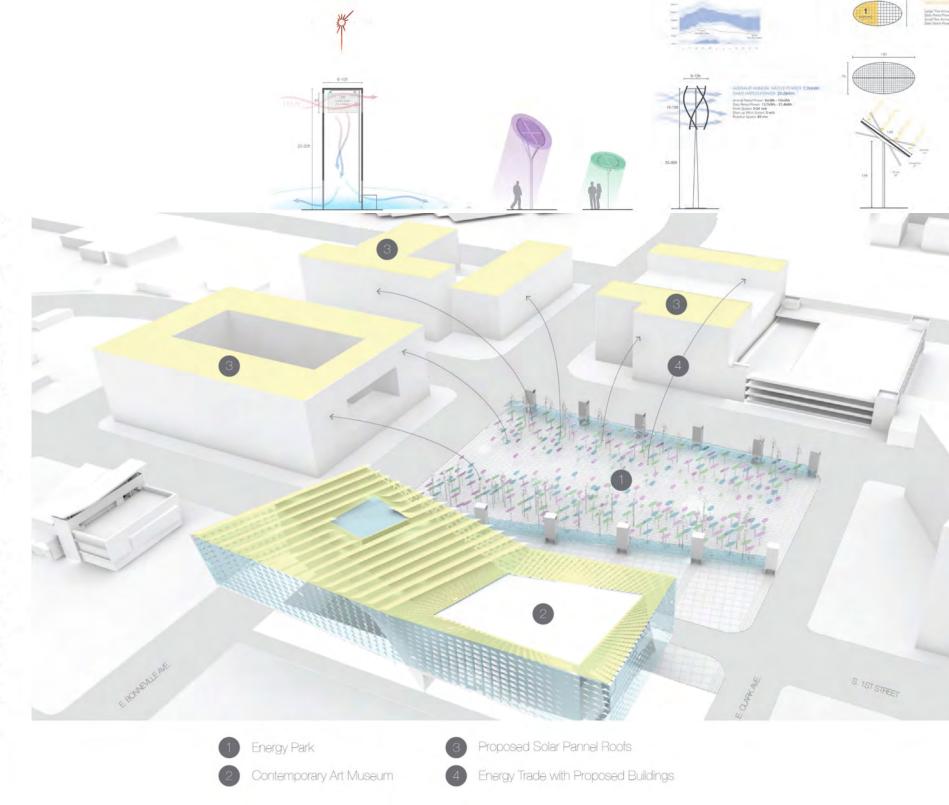

#### PROVIDING A CIVIC VISION FROM THE U

Energy diagram - all new buildings will be covered with solar a vast amount of energy, allowing residents to live without any

A view south down the Art Trail - Power Strip. Form-based codes encourage public-private spaces for energy art.

A sample of energy generated from park elements. Cool towers bring down temperature in hot months to comfortable level.

Use diagram showing mixed use, park and museum.

The Art Trail - Power Strip expands in width in the City Square, making it fit for festivals and gatherings.