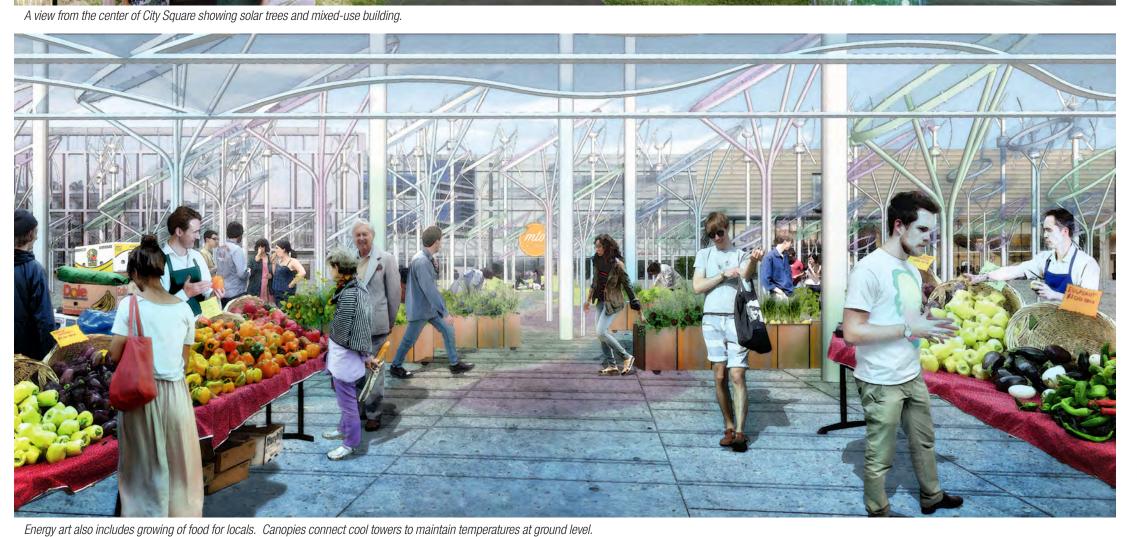

#### PROVIDING A CIVIC VISION FROM THE U

Energy diagram - all new buildings will be covered with solar a vast amount of energy, allowing residents to live without any

A view south down the Art Trail - Power Strip. Form-based codes encourage public-private spaces for energy art.

A sample of energy generated from park elements. Cool towers bring down temperature in hot months to comfortable level.

Use diagram showing mixed use, park and museum.

The Art Trail - Power Strip expands in width in the City Square, making it fit for festivals and gatherings.