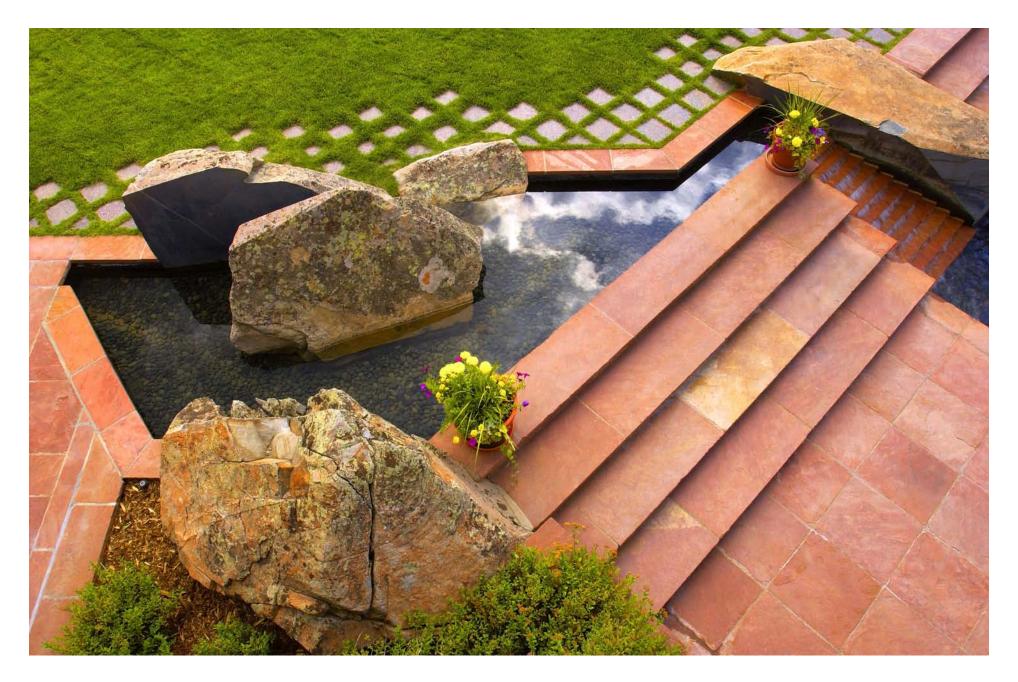

nts and barrier rails are designed as a composition with jointing and materials consistently applied. crossing the Hoover Dam and the Colorado River.



^ Recommended enhancements to the state gateway along I-15 span the northbound travel lane to create a notable entry and enhance the experience of arrival into the Las Vegas area.

(6) The Corridor Plans provide a unified theme and vision for each highway segment. Aerial view diagrams geo-reference proposed improvements while photographs and illustrations stimulate the creative process and communicate highway features to a wide audience.

## VALLE SAN PEDRO MASTER PLAN Community Planning, Programming, and Open Space Design



## CRESCENT PARK Urban Design, Open Space, and Park Design



## MOUNTAIN RETREAT Site Planning and Garden Design



## DORROS RESIDENCE Garden Design