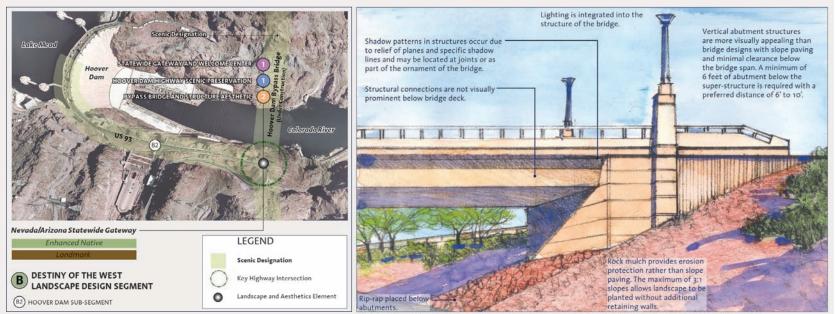

# NEVADA DEPARTMENT OF TRANSPORTATION

STATEWIDE LANDSCAPE AND AESTHETICS CORRIDOR PLANS

#### Synthesis of Design — Interpretation of Design Theme

Scenic designation design objectives were an essential recommendation for US 93 ^ Bridge abutments and barrier rails are designed as a composition with jointing and materials consistently applied. crossing the Hoover Dam and the Colorado River.

^ Recommended enhancements to the state gateway along I-15 span the northbound travel lane to create a notable entry and enhance the experience of arrival into the Las Vegas area.

(6) The Corridor Plans provide a unified theme and vision for each highway segment. Aerial view diagrams geo-reference proposed improvements while photographs and illustrations stimulate the creative process and communicate highway features to a wide audience.