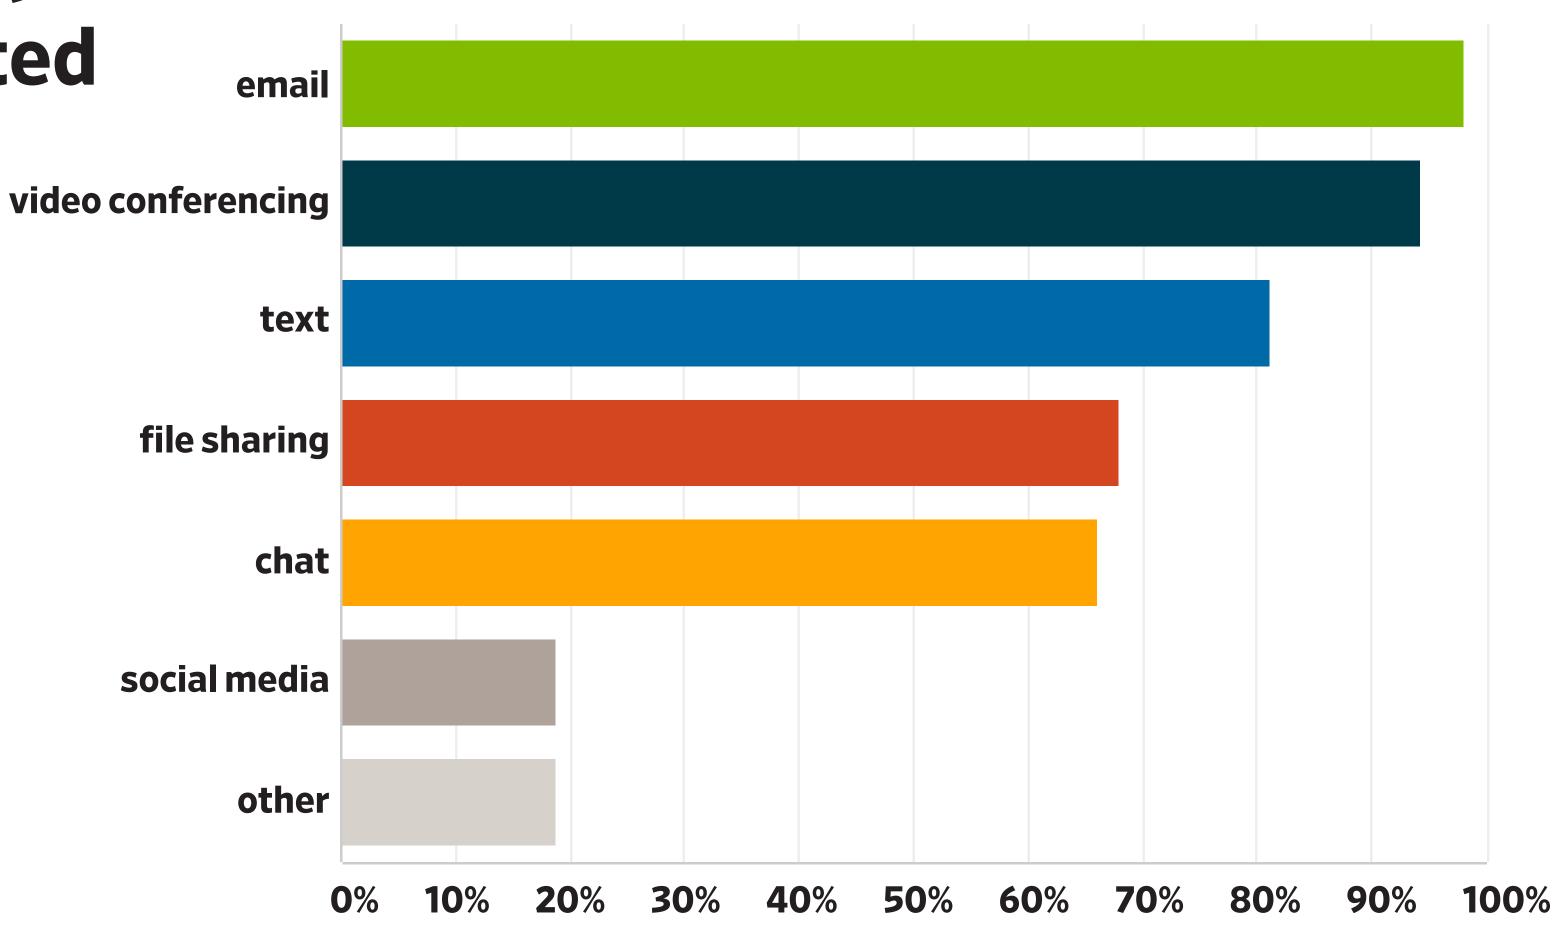

# It's different for everyone! (Professionally)

It's different for everyone!
(Personally)

"What tools or programs have been critical for your design work while working remotely?"

What platforms are you using to stay connected with your teams and clients?

#### **Additional Communication:**

Email, Text, Chat Phone calls