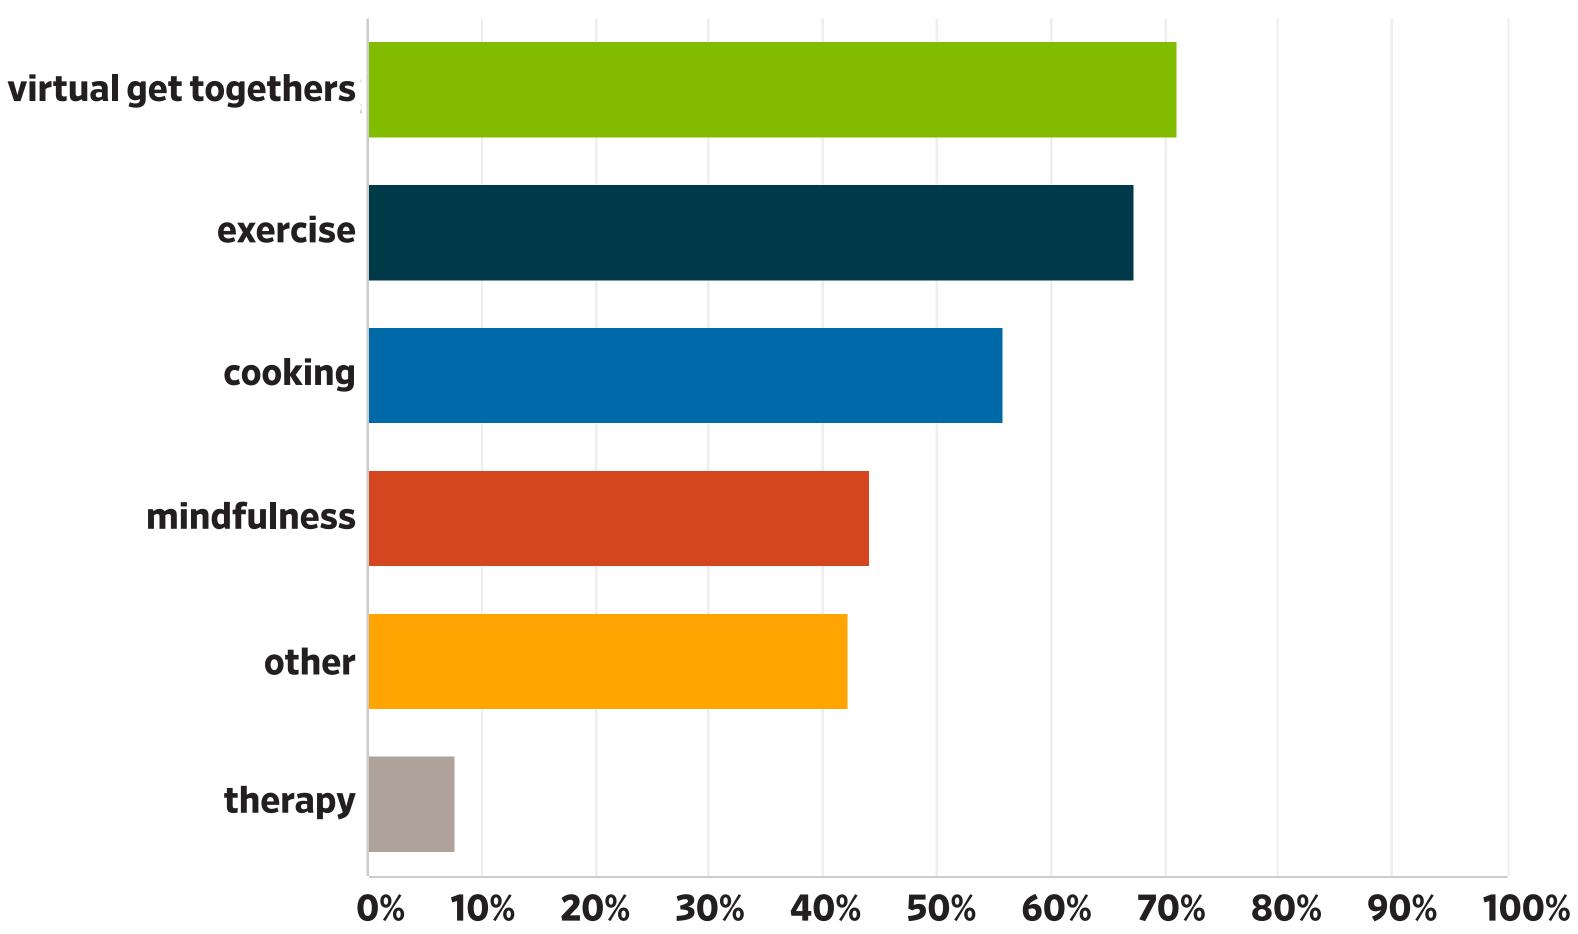

   (how can we maintain office companionship?)

"What have you been doing to maintain a positive outlook?"

"What workflow obstacles are you experiencing?"

"What personal challenges are you experiencing while working remotely?"