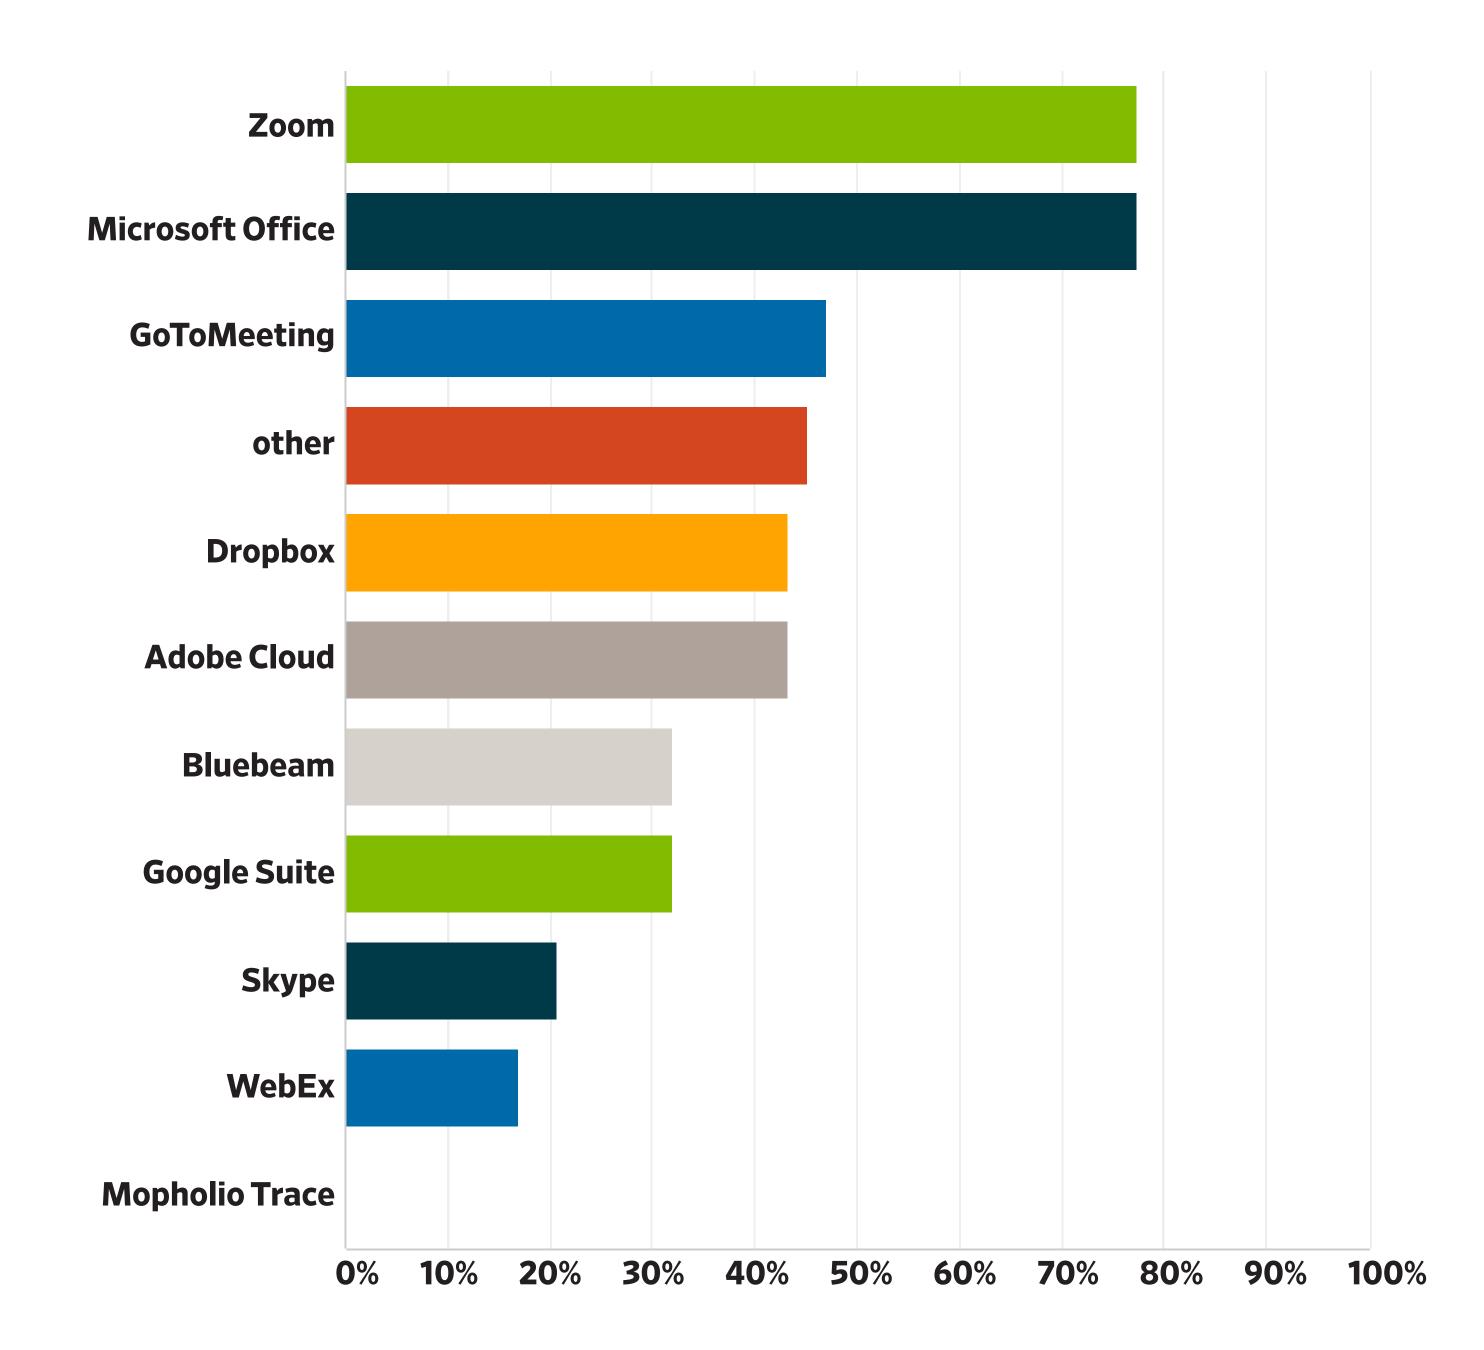

### Online meeting platforms:

Zoom, Microsoft Teams, WebEx, Slack, Skype

#### **Additional Communication:**

Email, Text, Chat Phone calls

#### **Sketching:**

- Photoshop
- •Illustrator
- Adobe Sketch
- Zoom meeting
- Morpholio Trace

#### **Redlines:**

- Photoshop
- •Illustrator
- Zoom meeting
- Bluebeam