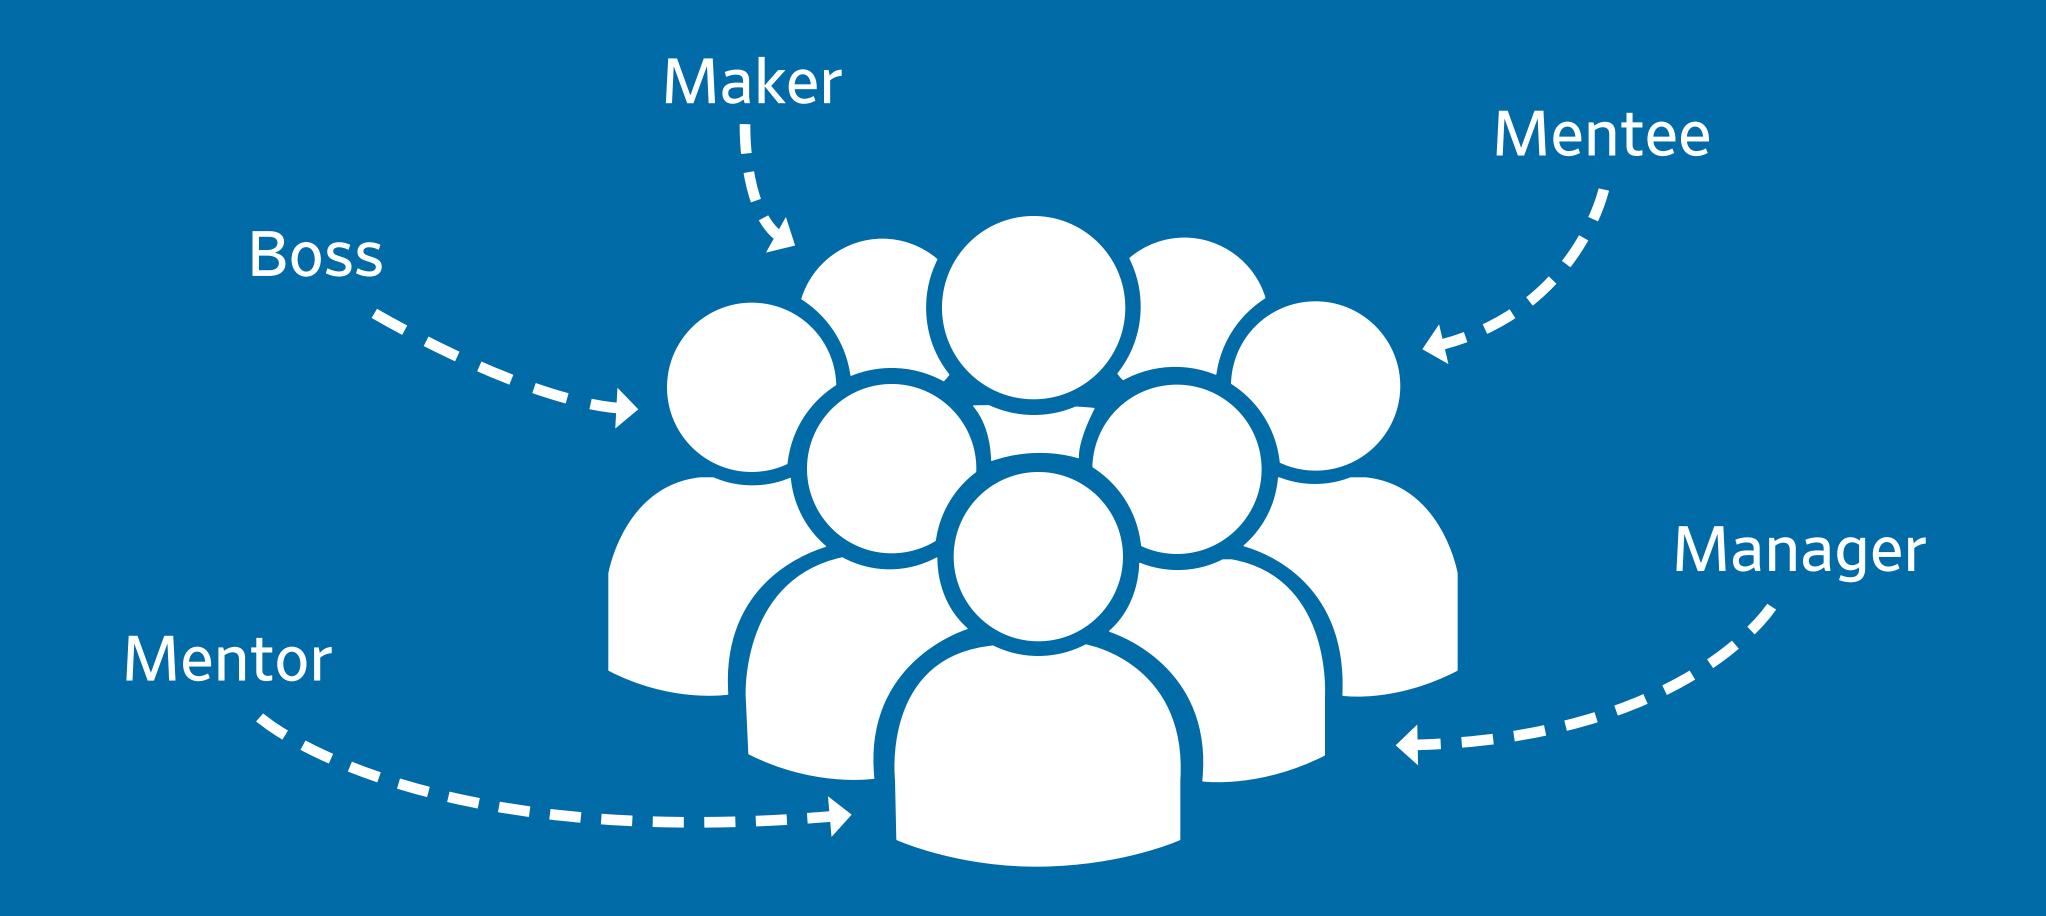

## TEAM

"What platforms are you using to stay connected with your teams and clients?"

### TEAM

"What team building barriers are you experiencing?"

- Lacking efficient, informal communication (how can you replicate quick in-person question and response?)
- Establishing a virtual office routine (how many check-ins are too many check-ins?!)
- Maintaining firm culture