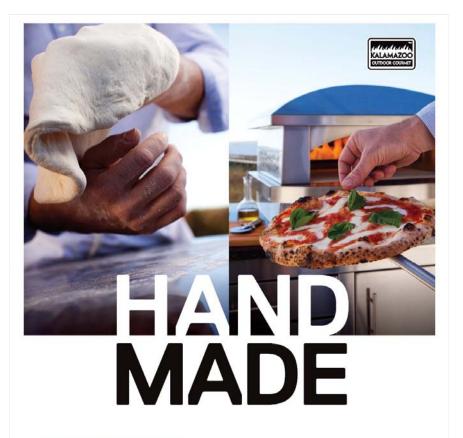

### THE KALAMAZOO ARTISAN FIRE PIZZA OVEN

From eighteenth-century Naples, by way of Kalamazoo. The Artisan Fire Pizza Oven replicates the heat patterns and airflow of traditional Old-World forni, its ingenious design and gas-fired simplicity mean that Nespolitan-style pizza is never more than a few minutes away. Discover the fire within.

TRUEKALAMAZOO.COM | 800 868 1699

CIRCLE 319 ON READER SERVICE CAR

## Kalamazoo Outdoor Gourmet

June 2013